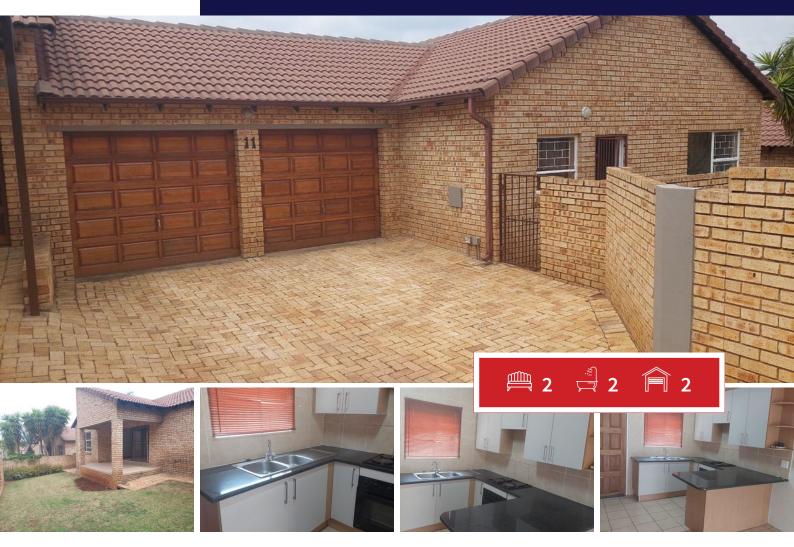

## **R1,099,000** 2 Bedroom Townhouse For Sale in Willowbrook

## Low maintenance simplex, close to amenities, yet situated in tranquil and beautiful surroundings

• Type: 2-bedroom, 2-bathroom face brick townhouse

• Features:

- o Open-plan living area and kitchen with granite countertops
- o Space for 3 appliances
- o Freshly painted with new built-in cupboards
- o Double garage with direct access into the unit
- o Low maintenance and safe
- Location: Middle of a popular, secure complex with a low turnover of residents
- Additional Amenities:
- o Pet-friendly garden
- o Fibre internet ready