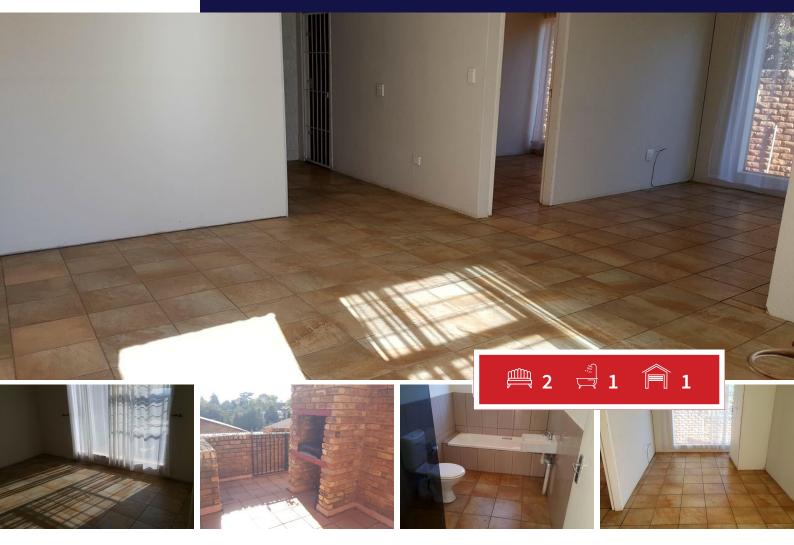

## Upstairs unit for sale

This 1st floor unit offers you 2 Bedrooms, 1 full bathroom, Lounge and Dining room. Kitchen. Patio with build in braai and view. Lock up garage.

| Monthl | y Bond Re | payment |
|--------|-----------|---------|
|--------|-----------|---------|

## Carports / Parkings Bedrooms 2 0 Bathrooms 1 Security Yes Kitchens 1 Dom. Accom. 0 2 Pool Recep. Rooms Yes Furnished Yes Views Yes