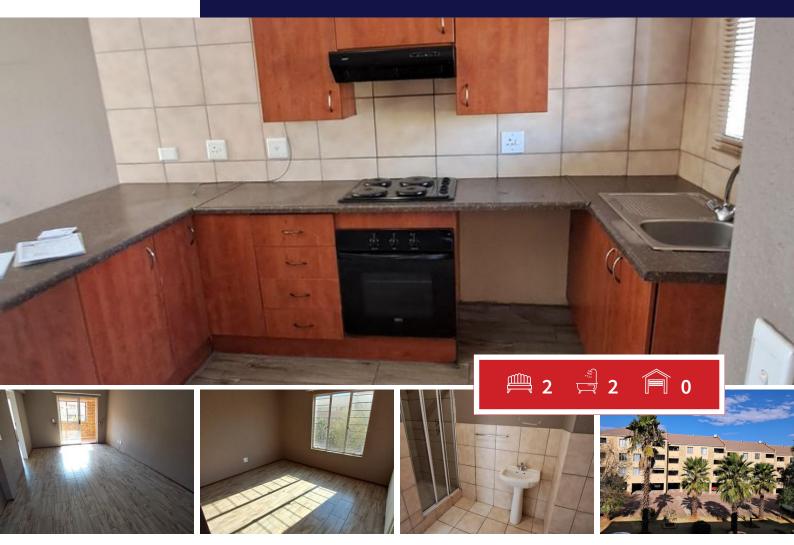

### Make this a priority on your viewing list.

This apartment offers you 2 well sized bedrooms, all tiled with ample built-ins. A fully fitted kitchen offering you enough space. Large lounge/living room leading to a lovely balcony.

#### EXTERIOR

| Bedrooms     | 2  | Carports / Parkings | 2   |
|--------------|----|---------------------|-----|
| Bathrooms    | 2  | Security            | No  |
| Kitchens     | 1  | Dom. Accom.         | 0   |
| Recep. Rooms | 1  | Pool                | Yes |
| Furnished    | No | Views               | No  |