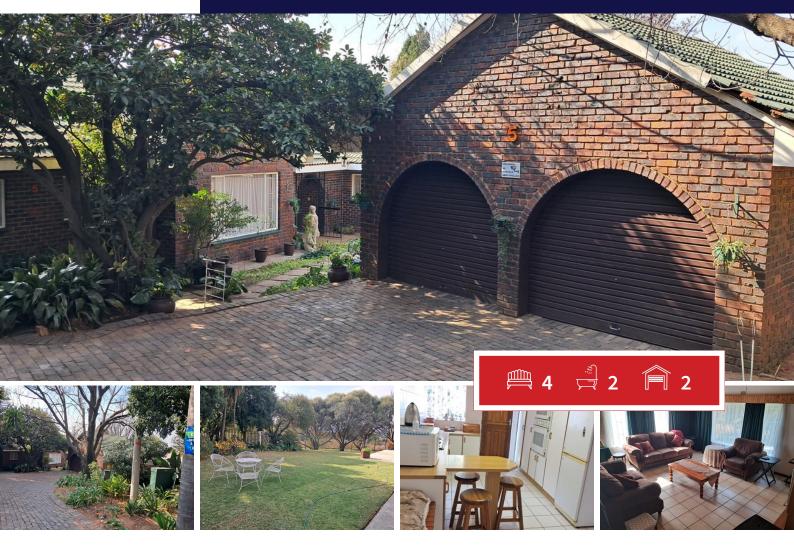

## 4 Bedroom House For Sale in Wilro Park

This lovely home is situated in a lovely and well-known neighbourhood of Wilro Park. It has 4 bedrooms, 2 bathrooms, a kitchen that leads to the dining and living rooms. It has a very spacious yard that has a beautiful courtyard and landscaped garden. 2 garages and 4 secure parking spaces

## Carports / Parkings Bedrooms 4 4 Bathrooms 2 Security Yes Kitchens 1 Dom. Accom. 0 Recep. Rooms 2 Pool Yes Furnished No Views No

**EXTERIOR** 

Floor Size 220m<sup>2</sup> Land Size 950m<sup>2</sup>

Silindile Khumalo