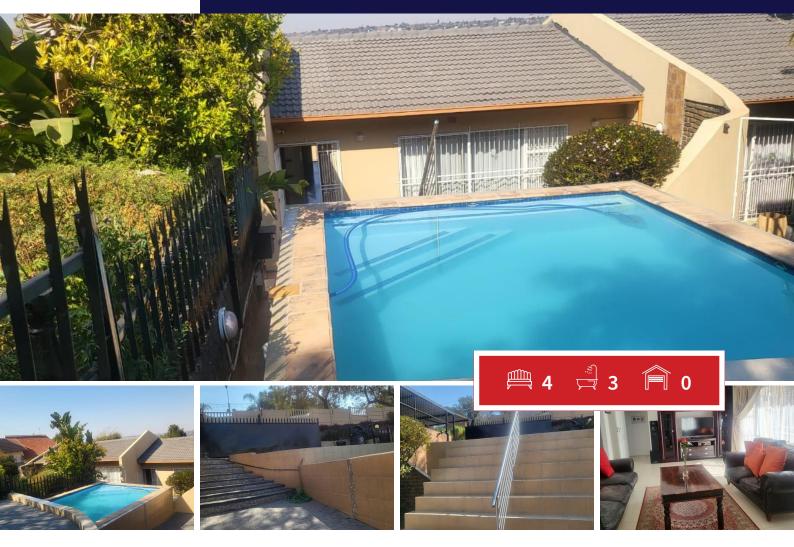

## SPACIOUS FAMILY HOUSE WITH FLATLET AND POOL FOR SALE IN WILROPARK.

By entering the property welcome by double carport that can cater for more than 4 vehicles, swimming pool and well kept garden.

Stairs leads to the main house is open plan lounge, dining room all tiled floors.

Kitchen with built-in cupboards.

This property offers 4 bedrooms with built-in cupboards with all tiled floors, the main bedroom having an en-suite.

It has 3 bathrooms, shower, bath, basin and toilet.

TV room/study all tiled floors and covered patio.

Servant quarters with outside toilet.

This home has flatlet, open plan lounge, kitchenette, bedroom with built-in cupboards and full bathroom.

It has Wendy house and store room.

The flatlet has its own entrance for privacy.

## Carports / Parkings Bedrooms 4 4 Bathrooms 3 Security No Kitchens 1 Dom. Accom. 1 Recep. Rooms 2 Pool Yes Maybe Furnished No Views

**EXTERIOR** 