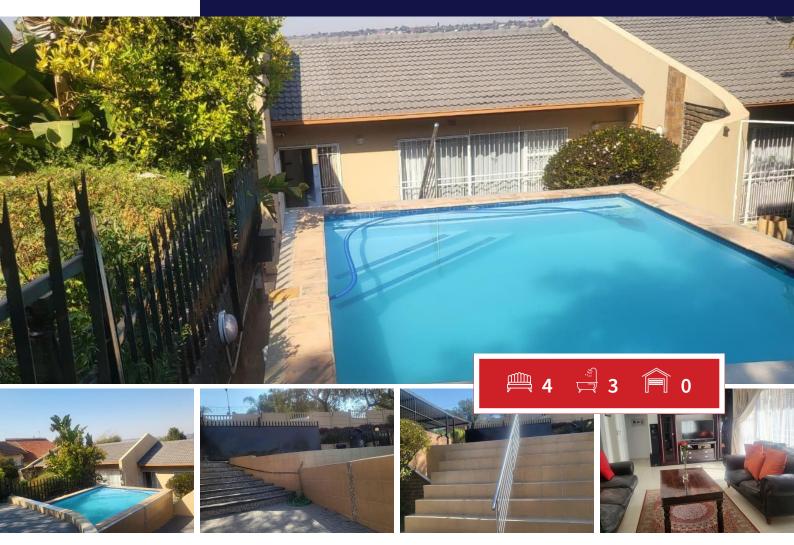

## SPACIOUS FAMILY HOUSE WITH FLATLET AND POOL FOR SALE IN WILROPARK.

By entering the property welcome by double carport that can cater for more than 4 vehicles, swimming pool and well kept garden.

Stairs leads to the main house is open plan lounge ,dining room all tiled floors.

Kitchen with built-in cupboards.

This property offers 4 bedrooms with built-in cupboards with all tiled floors, the main bedroom having an en-suite. It has 3 bathrooms, shower, bath, basin and toilet.

TV room/study all tiled floors and covered patio.

Servant quarters with outside toilet.

This home has flatlet, open plan lounge, kitchenette, bedroom with built-in cupboards and full bathroom.

It has Wendy house and store room.

The flatlet has its own entrance for privacy.