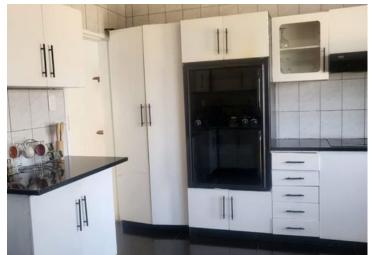

Kitchen with built-in cupboards.

This property offers 4 bedrooms with built-in cupboards with all tiled floors, the main bedroom having an en-suite. It has 3 bathrooms, shower, bath, basin and toilet.

TV room/study all tiled floors and covered patio.