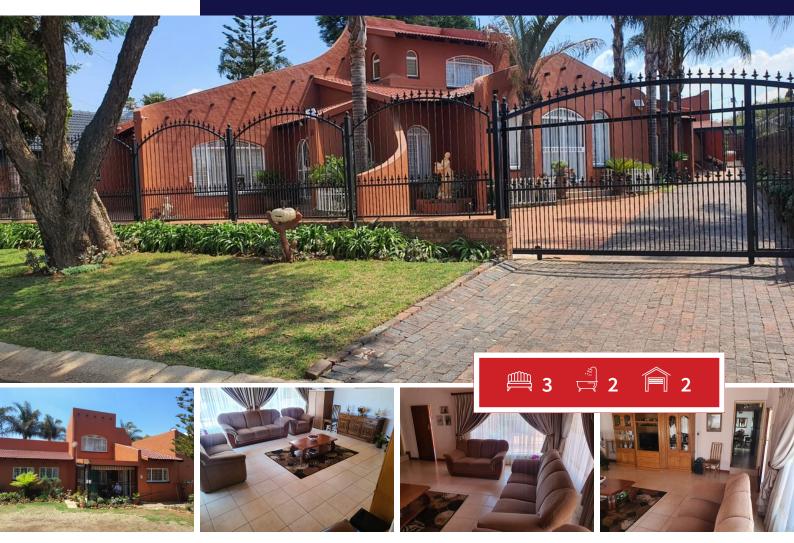

## **R1,670,000** 3 Bedroom House For Sale in Wilro Park

## New listing! Spanish style beauty for the bigger family in Wilropark

This split level family home is situated on a 1148m2 stand and is fully landscaped. There is a loft which could be a 4th bedroom or a study with views. Spiral staircase well designed and erected.

All three bedrooms are sunny and both bathrooms are modern and clean.

There is a nook kitchen with granite tops and a scullery/laundry with lots of built-in cupboards and electrical connection points for all equipment and appliances.

All three reception areas are huge and spacious.

The backdoor in the kitchen leads onto an enclosed verandah and is ideal for entertaining. At the back of the house there are two garages with two carports and space for another 6 vehicles.

240m<sup>2</sup>

1,148m<sup>2</sup>

INTERIOP

| NTERIOR      |     | EXTERIOR            |
|--------------|-----|---------------------|
| Bedrooms     | 3   | Carports / Parkings |
| Bathrooms    | 2   | Security            |
| Kitchens     | 1   | Dom. Accom.         |
| Recep. Rooms | 2   | Pool                |
| Furnished    | Yes | Views               |

8

Yes 0 Yes Yes Land Size