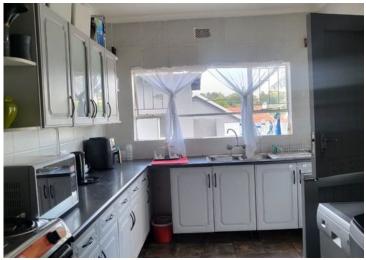

2.5 bathrooms one is for the main bedroom en-suites.

It has separate quest toilet.

Kitchen with built in cupboards for all your appliances.

Living room/TV room overlooking to the beautiful well maintain garden.