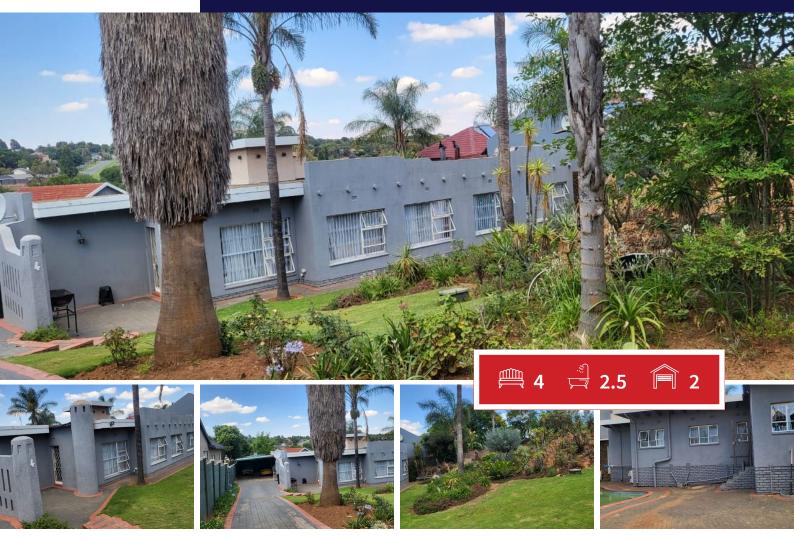

# NEAT AND STUNNING 4 BEDROOM HOME WITH POOL FOR SALE IN WILRO PARK.

PICTURE, PERFECT, AND IT FEEL LIKE HOME.

This family home caters for everything you need.

It features 4 bedrooms with built-in cupboards.

2.5 bathrooms one is for the main bedroom en-suites.

It has separate quest toilet.

Kitchen with built in cupboards for all your appliances.

Living room/TV room overlooking to the beautiful well maintain garden.

Dining room area.

**Transfer Costs** 

Double garages and double carport that can cater for 6 vehicles.

This lovely home has swimming pool and domestic quarters with toilet.

It has borehole and built-in braai area.