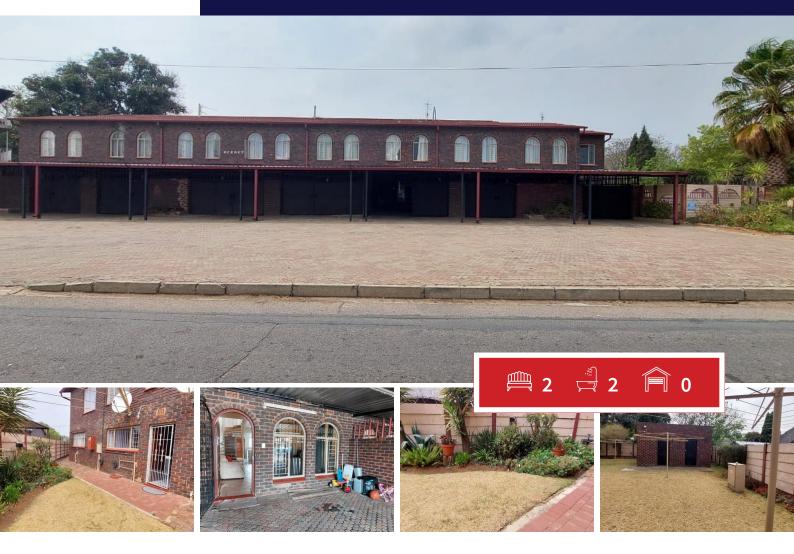

## 2-bedroom apartment, ideally located in the heart of Witpoortjie.

Welcome to your new home—a neat and secure apartment perfectly situated opposite a lively shopping complex and within close proximity to excellent schools. This property is designed to offer comfort, style, and convenience. Features Include:

- 2 spacious bedrooms for restful retreats
- 1 elegant bathroom located upstairs
- A cozy downstairs lounge, perfect for relaxation
- A modern kitchen with ample storage space
- A convenient guest loo for added practicality
- 2 carports to accommodate your vehicles

Residents will also enjoy access to beautifully maintained communal gardens and the warmth of living in a friendly

| Monthly Bond Repayment                           | R5,842.19  | Bond Costs                                                                              | R15,795.00 |
|--------------------------------------------------|------------|-----------------------------------------------------------------------------------------|------------|
| Calculated over 20 years at 11% with no deposit. |            | These calculations are only a guide. Please ask your conveyancer for exact calculations |            |
| Transfer Costs                                   | R21,217.00 | Monthly Rates                                                                           | -          |