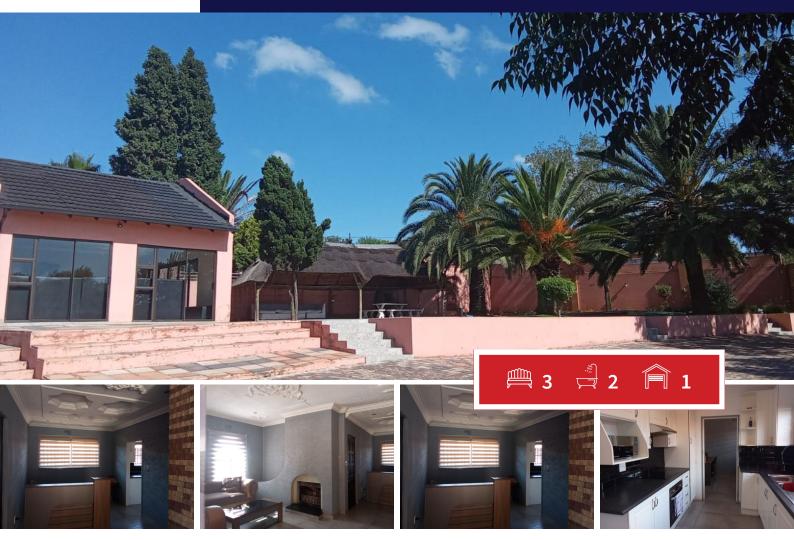

## An amazing beautiful home for a small and big family.

A big house with a pool often combines luxury, comfort, and style. Imagine a spacious home with multiple levels, large windows allowing plenty of natural light, and modern finishes throughout. The pool could be an expansive outdoor oasis, surrounded by lush landscaping, perhaps with a hot tub, lounging areas, and even a swim-up bar for ultimate relaxation.

## EXTERIOR

| Bedrooms     | 3   | Carports / Parkings | 1   |
|--------------|-----|---------------------|-----|
| Bathrooms    | 2   | Security            | Yes |
| Kitchens     | 1   | Dom. Accom.         | 0   |
| Recep. Rooms | 2   | Pool                | Yes |
| Furnished    | Yes | Views               | Yes |

## SIZES

Floor Size \_ Land Size 1,532m<sup>2</sup>