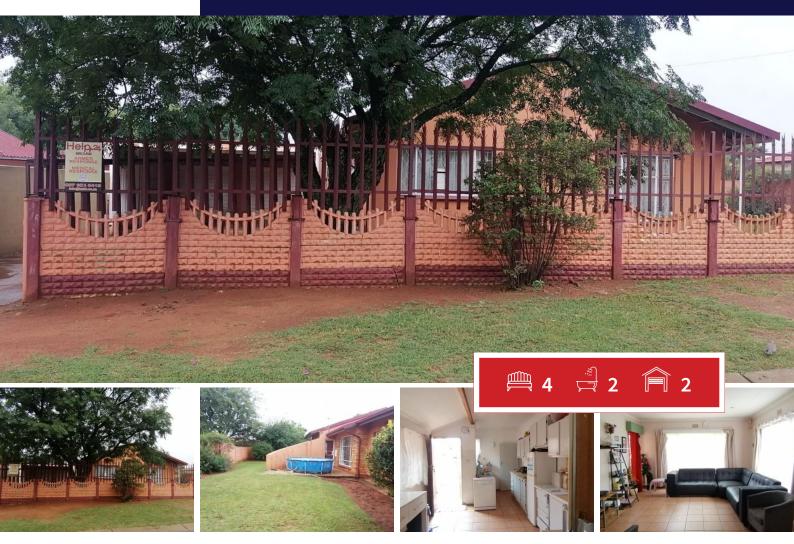

## **R995,000** 4 Bedroom Freehold For Sale in Witpoortjie

## 4 bedrooms and 2 bathrooms, it's well-suited for a big and family

A 4 bedrooms and 2 bathrooms, it's well-suited for a family. The open-plan kitchen and dining area must create a warm, inviting atmosphere, perfect for both everyday meals and entertaining guests. The large lounge area sounds like the ideal spot for relaxation.

The extra parking space with a double garage and carport is definitely a big plus. Plus, the separate backroom with its own bathroom adds a lot of flexibility—whether it's used for guests, work, or a private retreat, it's a nice bonus.

The expansive backyard is also a standout feature, giving you the freedom to personalize the space however you like. This home really seems to offer a lot for those looking to grow and enjoy a balanced, comfortable lifestyle. Does it look like it could be a good fit for you?

INTERIOR

| _   |     |    |    | _ |
|-----|-----|----|----|---|
| - E | ЕХТ | ER | 10 | R |
| _   |     |    |    |   |

| Bedrooms     | 4   | Carports / Parkings | 6   |
|--------------|-----|---------------------|-----|
| Bathrooms    | 2   | Security            | Yes |
| Kitchens     | 1   | Dom. Accom.         | 1   |
| Recep. Rooms | 2   | Pool                | Yes |
| Furnished    | Yes | Views               | Yes |