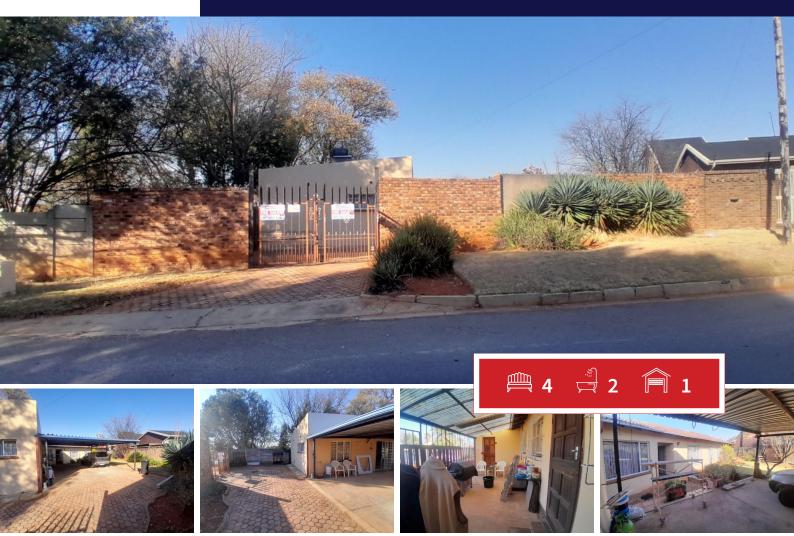

## R1,350,000 4 Bedroom Freestanding For Sale in <u>Witpoortjie</u>

## 4 Bedrooms for sale

These Property offers the following

4bedrooms Dinning room Extra Hall Kitchen parking for 4 Out door bulding

| Monthly Bond Repayment                           | R13,934.54 | Bond Costs                                                                                 | R27,105.00 |
|--------------------------------------------------|------------|--------------------------------------------------------------------------------------------|------------|
| Calculated over 20 years at 11% with no deposit. |            | These calculations are only a guide. Please ask<br>your conveyancer for exact calculations |            |
| Transfer Costs                                   | R39,117.00 | Monthly Rates                                                                              | -          |