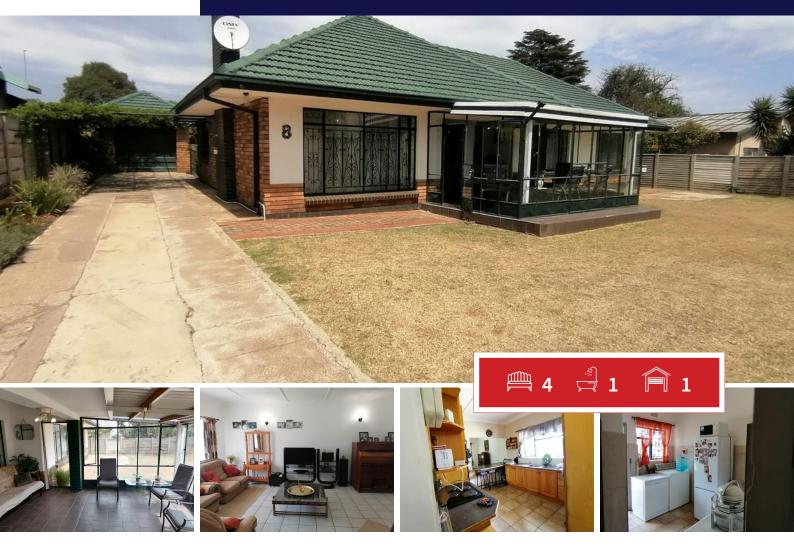

## A 4-bedroom home in the heart of Witpoortjie sounds like an excellent choice for a growing family

- 1. Spacious Living Areas:
- o A large lounge or family room for gathering and entertaining.
- o A separate dining area or open-plan layout to accommodate family meals.
- 2. Well-Equipped Kitchen:
- o Ample counter space for meal prep and modern appliances.
- o A breakfast nook or island for casual dining.
- o Plenty of cupboard storage for family essentials.
- 3.4 Bedrooms:
- o A master bedroom with an en-suite bathroom, offering privacy for parents.
- o Three additional bedrooms, which could serve as children's rooms, guest rooms, or a home office.
- o Built-in wardrobes in each room for convenient storage.

## Carports / Parkings Bedrooms 1 Bathrooms Security Yes Kitchens 1 Dom. Accom. 1 Recep. Rooms 2 Pool Yes Furnished Yes Views Yes

**EXTERIOR** 