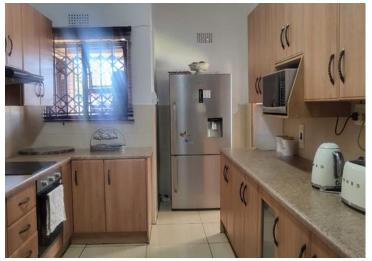

Guest toilet and laundry area.

Kitchen with built-in cupboards for all your appliances.

It features 3 bedrooms with built-in cupboards all tiled floors.

3 bathrooms one for the main en suites.

Entertainment with built-in braai.