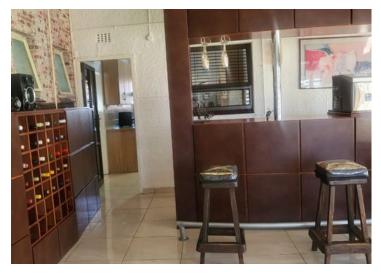

1st Flatlets consists of open plan kitchen and lounge,1 bedroom with full bathroom.

2nd Flatlets offers open plan kitchen ,lounge, bedroom and full bathroom.

The main house is open plan lounge/living room area with fireplace and the dining area ,entertainment area with bar all tiled floors.