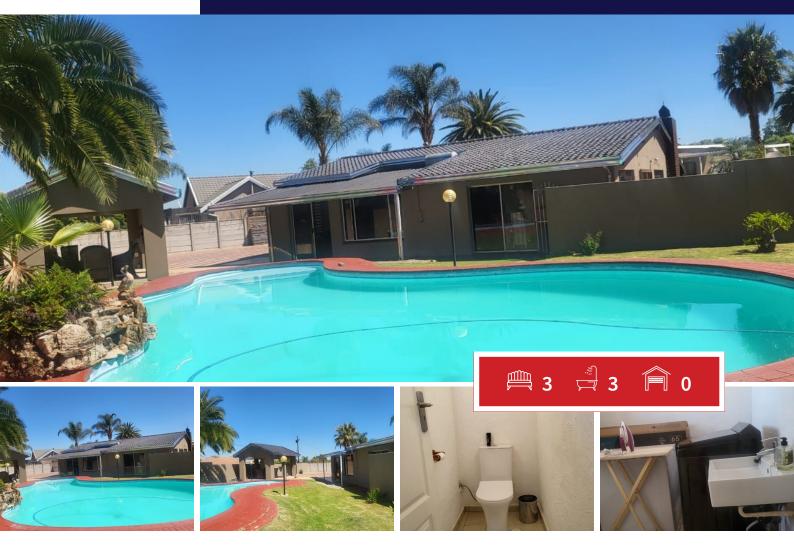

## IMMACULATE FAMILY HOME WITH POOL,2 FLATLETS FOR SALE IN WITPOORTJIE.

Entering the property welcome by well kept garden with sparkling swimming pool entertainment area overlooking to the pool and 2 flatlets .

Guest toilet and laundry area.

Kitchen with built-in cupboards for all your appliances.

It features 3 bedrooms with built-in cupboards all tiled floors.

3 bathrooms one for the main en suites.

Entertainment with built-in braai.

## Bedrooms 3 Carports / Parkings 1 3 Bathrooms Security Yes Kitchens 1 Dom. Accom. 0 Recep. Rooms 2 Pool Yes Furnished Yes Views Yes

**EXTERIOR** 