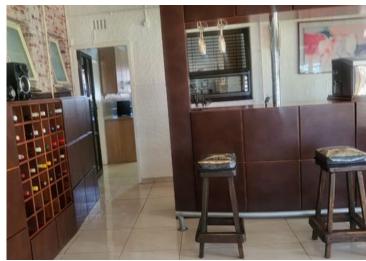

1st Flatlets consists of open plan kitchen and lounge,1 bedroom with full bathroom.

2nd Flatlets offers open plan kitchen ,lounge, bedroom and full bathroom.

The main house is open plan lounge/living room area with fireplace and the dining area ,entertainment area with bar all tiled floors.