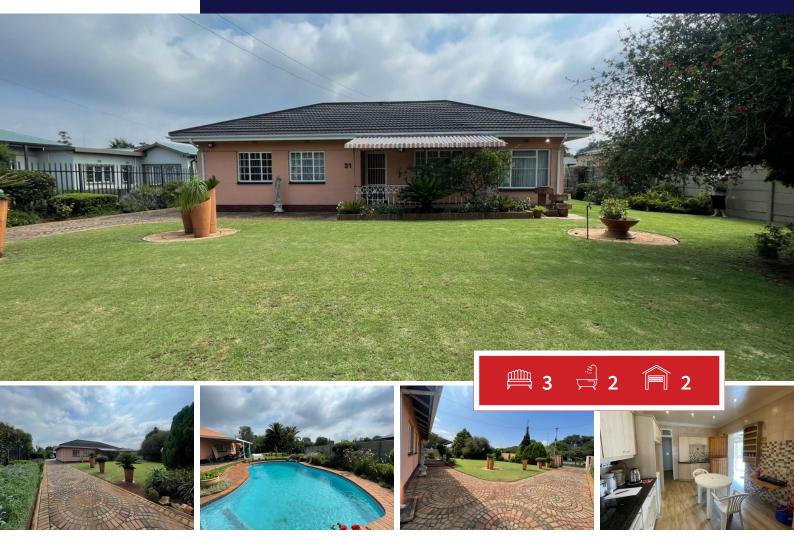

## Charming 3-Bedroom Home with Flatlet and Enchanting Garden

Discover this hidden gem that perfectly blends spacious living with modern amenities, offering endless potential for your dream lifestyle.

Expansive Master Suite: the generously sized master bedroom features a massive walk-in closet and an en-suite bathroom, providing a private retreat within your home.

- Modern Living Spaces: enjoy a contemporary kitchen seamlessly connected to a lounge, dining room, and sitting area, creating an inviting atmosphere for both relaxation and entertainment.

- Full Flatlet: complete flatlet equipped with a kitchenette and lounge area offers versatility—ideal for guests, extended family, or potential rental income.

- Dream Garden: step into a meticulously maintained garden featuring a sparkling blue pool, perfect for leisurely swims.

| Monthly Bond Repayment                           | R15,472.50 | Bond Costs                                                                              | R28,990.00 |
|--------------------------------------------------|------------|-----------------------------------------------------------------------------------------|------------|
| Calculated over 20 years at 11% with no deposit. |            | These calculations are only a guide. Please ask your conveyancer for exact calculations |            |
| Transfer Costs                                   | R45,755.00 | Monthly Rates                                                                           | R700       |

INTERIOR

Bedrooms Bathrooms

Kitchens

Furnished

Recep. Rooms

EXTERIOR

| 3   | Carports / Parkings | 4   |
|-----|---------------------|-----|
| 2   | Security            | Yes |
| 1   | Dom. Accom.         | 0   |
| 2   | Pool                | Yes |
| Yes | Views               | Yes |

SIZES

Floor Size -Land Size 1,895m<sup>2</sup>