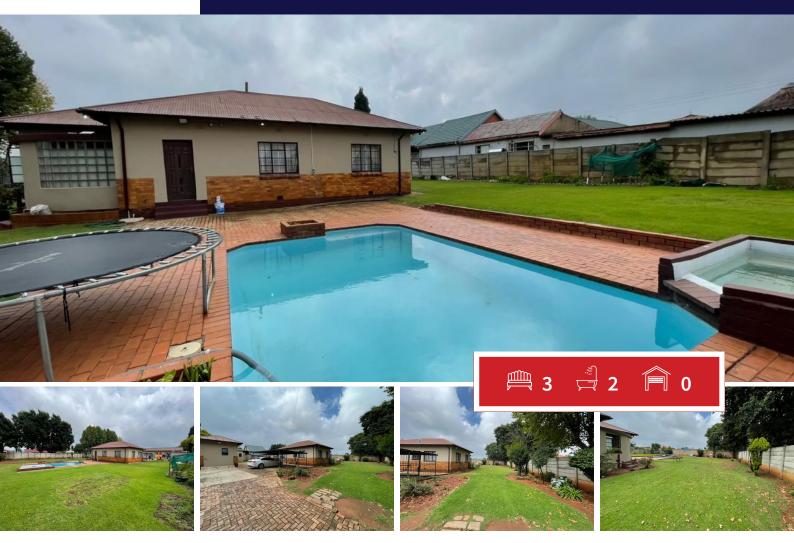

## Charming Fixer-Upper with Endless Potential!

This spacious 3-bedroom, 2-bathroom home is the perfect opportunity for a buyer with vision! Featuring a well-sized kitchen, dining room, and lounge, this property has great bones and just needs the right touch to bring it to life.

Sitting on a generous plot, the expansive yard offers endless possibilities—whether it's adding extra rooms, entertainment areas, or even a secondary dwelling.

Additional features include: Vegetable garden for fresh produce Swimming pool—ready to be revived for summer fun Outbuildings with 2 bedrooms, 1 kitchen, and a laundry room—perfect for rental income or extended family Carport for 2 vehicles

## EXTERIOR

| Bedrooms     | 3   | Carports / Parkings | 2   |
|--------------|-----|---------------------|-----|
| Bathrooms    | 2   | Security            | Yes |
| Kitchens     | 1   | Dom. Accom.         | 0   |
| Recep. Rooms | 2   | Pool                | Yes |
| Furnished    | Yes | Views               | Yes |