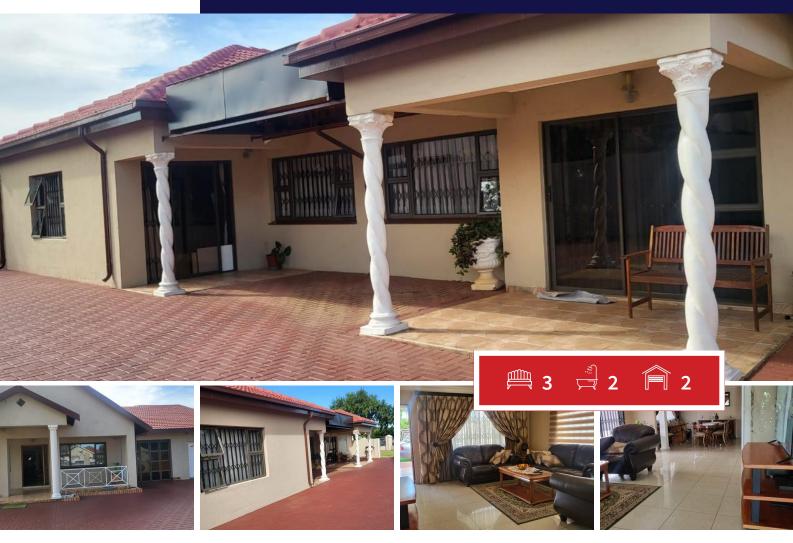

## EXCEPTIONAL NEAT HOUSE FOR SALE IN WITPOORTJIE.

All you need is to own this property.

It offers 3 bedrooms with built in cupboards all laminated floors.

2 bathrooms one (main bedroom en suite) with tiles floors.

Lovely kitchen with BIC.

Open plan lounge area, dining room area and TV room.

It has double garage.

Domestic room with toilet and shower.

Well kept garden.

For viewing contact agent /whatsapp me.

| Monthly Bond Repayment          | R16,463.40 | Bond Costs                                      | R28,990.00 |
|---------------------------------|------------|-------------------------------------------------|------------|
| Calculated over 20 years at 11% |            | These calculations are only a guide. Please ask |            |
| with no deposit.                |            | your conveyancer for exact calculations         |            |

## Bedrooms3Carports / ParkingsBathrooms2SecurityKitchens1Dom. Accom.Recep. Rooms2PoolFurnishedNoViews

## **SIZES**

Floor Size 293m<sup>2</sup> Land Size 787m<sup>2</sup>

Dikeledi Mohlala Property Practitioner

**EXTERIOR** 

**073 077 2598** dikeledi@finehome.co.za

Web Ref: RL6020 www.finehome.co.za

0

Yes