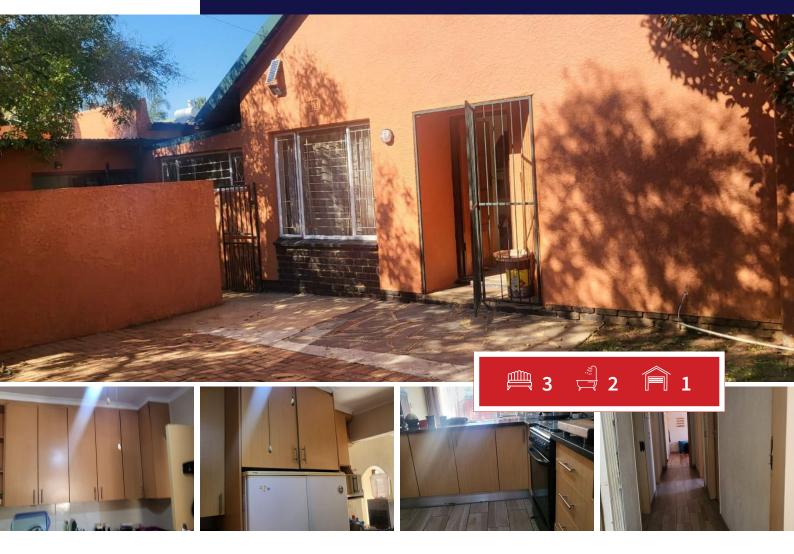

## FAMILY HOME FOR SALE WITH POOL AND OUTBUILDING IN WITPOORJIE.

The main house offers 3 bedrooms with built in cupboards all tiled floors.

2 full bathrooms one is the main en suite.

Open plan dining room and lounge area with fire place all tiled floors.

Kitchen with builtin cupboards.

Store room.

Study/office for working space.

COTTAGE

The cottage offers 1 bedroom, lounge, open plan kitchen and full bathroom and it has its own private yard.

Large yard with swimming pool.

## Bedrooms Bathrooms Kitchens Recep. Rooms Furnished

3

2

1

2

No

## **EXTERIOR**

| Carports / Parkings | 5     |
|---------------------|-------|
| Security            | No    |
| Dom. Accom.         | 0     |
| Pool                | Yes   |
| Views               | Maybe |