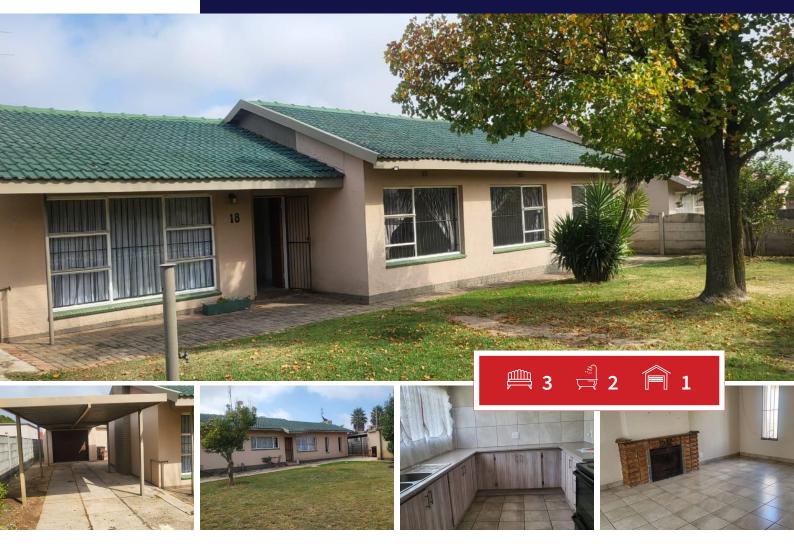

## STUNNING FAMILY HOME FOR SALE IN WITPOORTJIE.

This stunning home offers 3 large bedrooms with built-in cupboards all tiled floors.

2 Full bathrooms, bath, shower, basin and toilet one is the main en-suite.

Kitchen with built- in cupboards.

Open plan dining room and lounge all tiled floors

Single garage with carport and more space of parking.

Lovely big garden.

**Transfer Costs** 

It has domestic room and separate.

Close to all amenities.

For exclusive viewing ypu may contact me directly/whatsapp.

| Monthly Bond Repayment          | R12,334.65 | Bond Costs                                      | R25,220.00 |
|---------------------------------|------------|-------------------------------------------------|------------|
| Calculated over 20 years at 11% |            | These calculations are only a guide. Please ask |            |
| with no deposit.                |            | your conveyancer for exact calculations         |            |

## Bedrooms 3 Carports / Parkings Bathrooms 2 Security Kitchens 1 Dom. Accom. Recep. Rooms 2 Pool Furnished No Views

## **SIZES**

2

No

1

Yes

Maybe

Floor Size -Land Size 1,115m<sup>2</sup>

Dikeledi Mohlala Property Practitioner