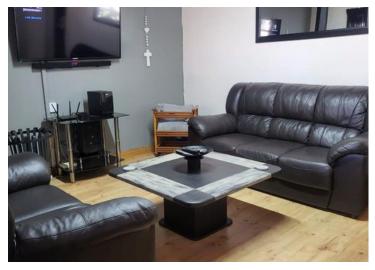

It has sunny stoep with fire place.

It has laundry area, and entertainment area with counter-top with built-in braai and portal pool.

3 carport, garage and workshop.

Single carport and garage.

It offer prepaid electricity.