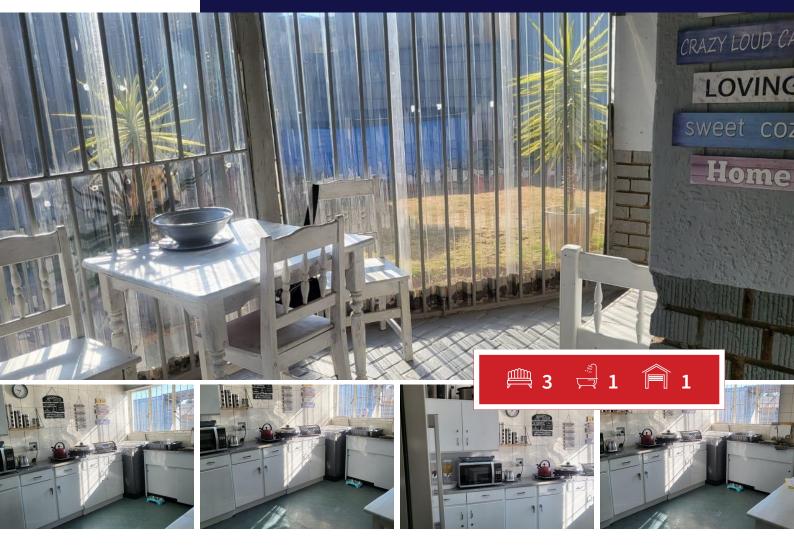

## SPACIOUS FAMILY HOME FOR SALE IN WITPOORTJIE.

This property features 3 bedroom with built -in cupboards with laminated floors.

Kitchen with built- in cupboards.

Full bathroom with bath, basin, and toilet.

It has sunny stoep with fire place.

It has laundry area, and entertainment area with counter-top with built-in braai and portal pool.

3 carport, garage and workshop.

Single carport and garage.

It offer prepaid electricity.

## Carports / Parkings Bedrooms 3 1 Bathrooms 1 Security Yes Kitchens 1 Dom. Accom. 0 Recep. Rooms 2 Pool Yes Maybe Furnished No Views

**EXTERIOR** 