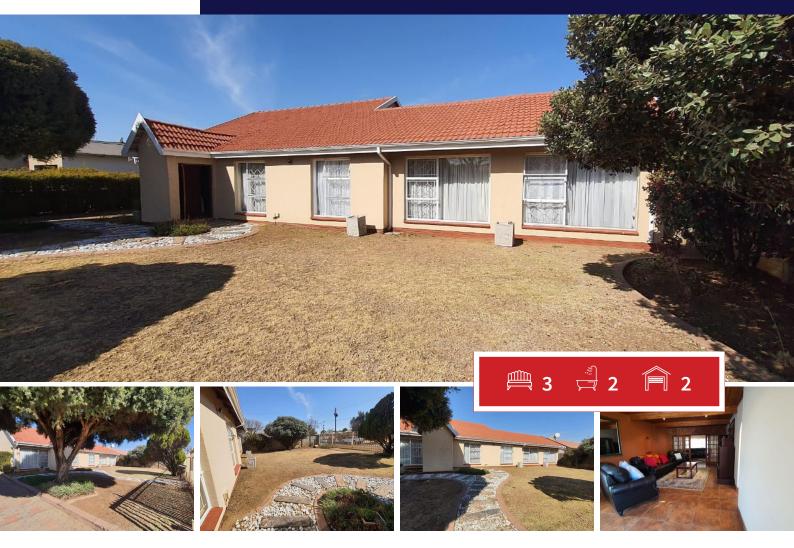

## Lovely 3 bedroom family home with full flatlet and pool.

Make this property your home. This stunning 3-bedroom home is a gem. Here's why you'll love it:

Bright & Airy: Enjoy sunny bedrooms and a large, inviting kitchen-ideal for family meals and entertaining. A large family room, lounge and dining room for those family dinners around the table.

Outdoor Paradise: Dive into relaxation with a sparkling pool and spacious yard and lapa, perfect for summer fun and backyard gatherings.

Full Flatlet: A separate flatlet with its own kitchenette offers versatile living options-ideal for guests, in-laws, or even as a rental opportunity.

Convenient Parking: A double garage and long driveway ensure ample space for vehicles and storage.

| Monthly Bond Repayment                           | R13,934.54 | Bond Costs                                                                              | R27,105.00 |
|--------------------------------------------------|------------|-----------------------------------------------------------------------------------------|------------|
| Calculated over 20 years at 11% with no deposit. |            | These calculations are only a guide. Please ask your conveyancer for exact calculations |            |
| Transfer Costs                                   | R39,117.00 | Monthly Rates                                                                           | R1,240     |

0

Yes Maybe

Yes

| Bedrooms     | 3   |
|--------------|-----|
| Bathrooms    | 2   |
| Kitchens     | 1   |
| Recep. Rooms | 3   |
| Furnished    | Yes |