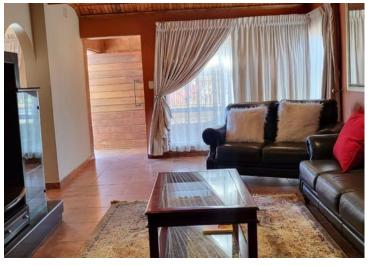

## LARGE FAMILY HOUSE WITH POOL FOR SALE IN WITPOORJIE.

This family home features 3 bedrooms with built- in cupboards all tiled floors.

Kitchen with built-in cupboards.

Open plan dining room, lounge and TV room all tiled floors.