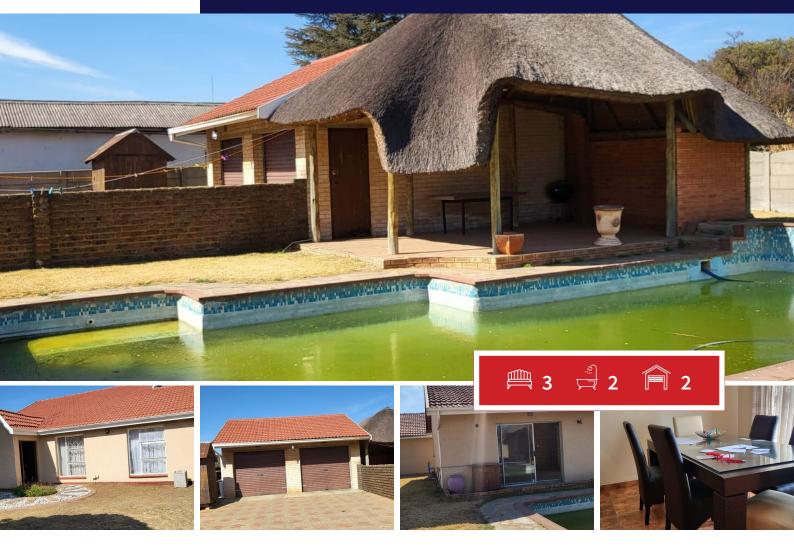

## LARGE FAMILY HOUSE WITH POOL FOR SALE IN WITPOORJIE.

This family home features 3 bedrooms with built- in cupboards all tiled floors.

Kitchen with built-in cupboards.

Open plan dining room, lounge and TV room all tiled floors.

2 bathrooms ,shower,bath basin and toilet.

Outside building offers 1 bedroom, lounge, kitchenette and full bathroom all tiled floors.

Double automated garages and more parking space.

Lapa with built-in braai and swimming pool.

Close to all amenities and easy to access transport.

For viewing privately whatsapp.

**Transfer Costs** 

| <b>Monthly Bond Repayment</b>   | R13,934.54 | Bond Costs                                      | R27,105.00 |
|---------------------------------|------------|-------------------------------------------------|------------|
| Calculated over 20 years at 11% |            | These calculations are only a guide. Please ask |            |
| with no deposit.                |            | your conveyancer for exact calculations         |            |
|                                 |            |                                                 |            |