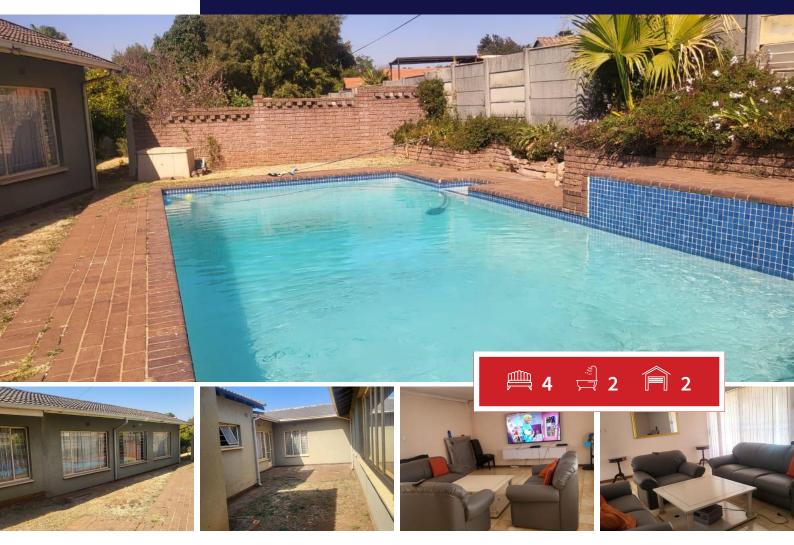

## LOVELY FAMILY HOME WITH POOL FOR SALE IN WITPOORTJIE.

This property offers 4 bedrooms with built-in cupboards all with tiled floors. The 4th bedroom can be convert to study / workspace.

2 bathrooms one is the main-en-suites.

Kitchen with ample space of cupboards for all appliances.

Large family room/TV room all tiled floors.

Dining room area.

Double garage and double carport.

Large garden and sparkling swimming pool.

Its a must to come and view this lovely property.

Close to all amenities, easy to access transport.

For private viewing whatsapp me.

| <b>Monthly Bo</b> | nd Re | pavm | ient |
|-------------------|-------|------|------|
|-------------------|-------|------|------|