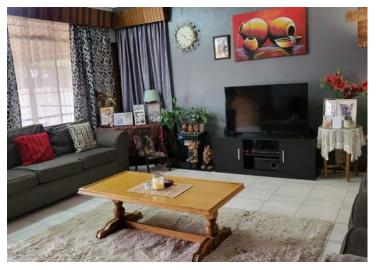

Open plan dining room area and living room with tiled floors.

This property includes flatlet with kitchen ,lounge,bedroom, and bathroom.

It has large garden and lapa with built-in braai area with pool.

Double garage and carport,