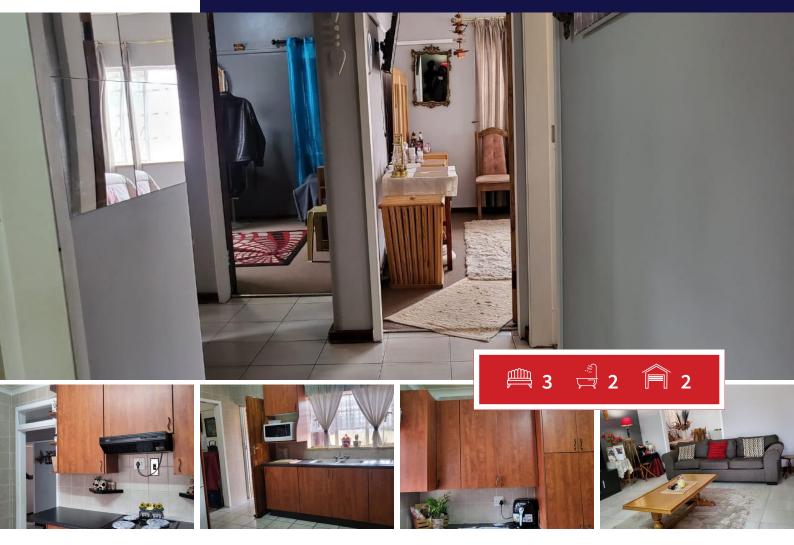

## LARGE FAMILY HOME WITH FLATLET AND POOL FOR SALEIN WITPOORTJIE.

This home has all you need its offers 3 bedrooms with built-in cupboards.

2 bathrooms shower, bath, basin and toilet.

Kitchen with ample space cupboards and laundry area.

Open plan dining room area and living room with tiled floors.

This property includes flatlet with kitchen ,lounge,bedroom, and bathroom.

It has large garden and lapa with built-in braai area with pool.

Double garage and carport,

## Carports / Parkings Bedrooms 3 4 Bathrooms 2 Security No Kitchens 1 Dom. Accom. 0 Recep. Rooms 2 Pool Yes Furnished No Views Maybe

**EXTERIOR** 