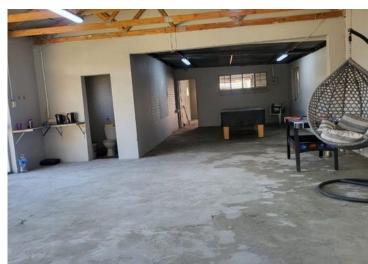

## LARGE FAMILY HOME FOR SALE WITH POOL.

This property has lots to tell.

Open plan dining room area, and lounge/TV room all tiled floors.

Kitchen with built-in cupboards for all your appliances.

This property features 5 bedrooms with BIC all tiled floors.

A secluded garden offers sparkling swimming pool,thatch lapa with built-in braai.

It has 2.5 bathrooms, shower, bath, basin, and toilet.

Bachelor flat with open plan dining room and lounge area, kitchen full bathroom, and bedroom.

Double carport that can cater for more than 5 vehicles and double garage.

Close to all amenities and public transport.

For private viewing whatsapp

**Transfer Costs** 

| Monthly Bond Repayment          | R16,504.69 | Bond Costs                                      | R28,990.00 |
|---------------------------------|------------|-------------------------------------------------|------------|
| Calculated over 20 years at 11% |            | These calculations are only a guide. Please ask |            |
| with no deposit.                |            | your conveyancer for exact calculations         |            |
|                                 |            |                                                 |            |