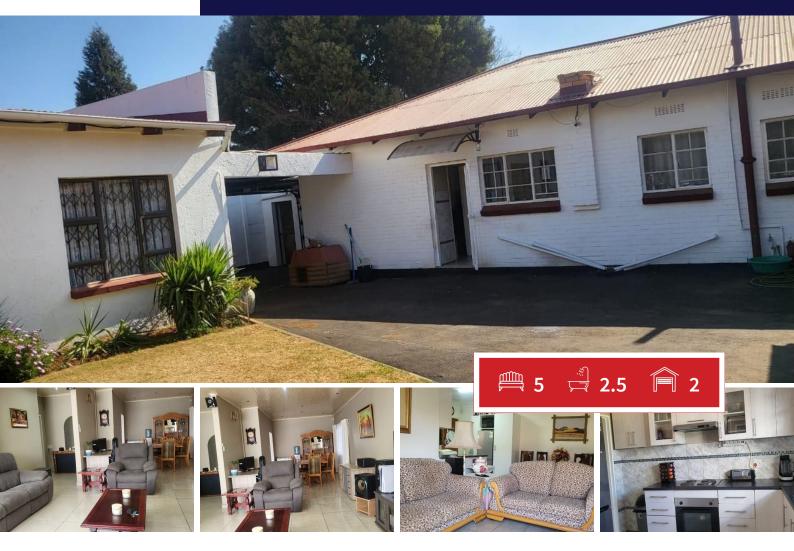

## LARGE FAMILY HOME FOR SALE WITH POOL.

This property has lots to tell.

Open plan dining room area, and lounge/TV room all tiled floors.

Kitchen with built-in cupboards for all your appliances.

This property features 5 bedrooms with BIC all tiled floors.

A secluded garden offers sparkling swimming pool,thatch lapa with built-in braai.

It has 2.5 bathrooms, shower, bath, basin, and toilet.

Bachelor flat with open plan dining room and lounge area, kitchen full bathroom, and bedroom.

Double carport that can cater for more than 5 vehicles and double garage.

Close to all amenities and public transport.

For private viewing whatsapp

**Transfer Costs** 

| Monthly Bond Repayment          | R16,504.69 | Bond Costs                                      | R28,990.00 |
|---------------------------------|------------|-------------------------------------------------|------------|
| Calculated over 20 years at 11% |            | These calculations are only a guide. Please ask |            |
| with no deposit.                |            | your conveyancer for exact calculations         |            |
|                                 |            |                                                 |            |