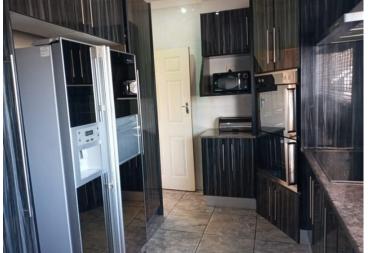

the home has a modern kitchen with an eye level oven. There are four bedrooms and two bathrooms, main ensuite.

There is a dining room, a large family room and lounge with fire place.

Double carport and electric garage.