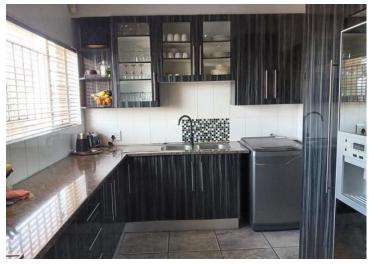

the home has a modern kitchen with an eye level oven. There are four bedrooms and two bathrooms, main ensuite.

There is a dining room, a large family room and lounge with fire place.

Double carport and electric garage.