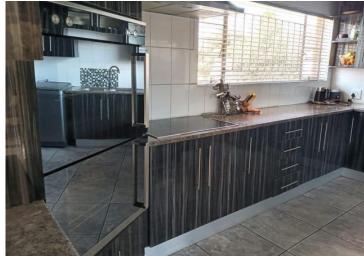

the home has a modern kitchen with an eye level oven. There are four bedrooms and two bathrooms, main ensuite.

There is a dining room, a large family room and lounge with fire place.

Double carport and electric garage.