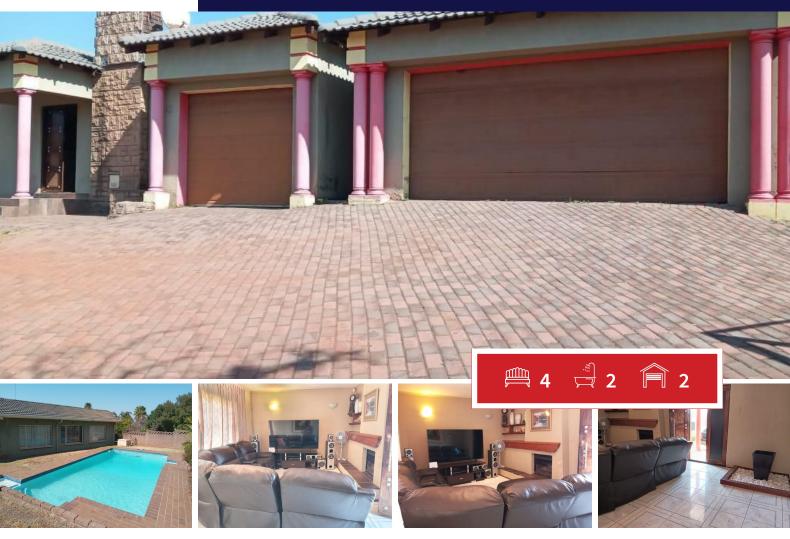

## Four Bedroom home with Large yard and pool.

Space, Space, Space.

This property has an expansive yard, sparking pool and fruit trees at the back. there is a large pool, ideal for those hot summer days.

the home has a modern kitchen with an eye level oven. There are four bedrooms and two bathrooms, main ensuite.

There is a dining room, a large family room and lounge with fire place.

Double carport and electric garage.