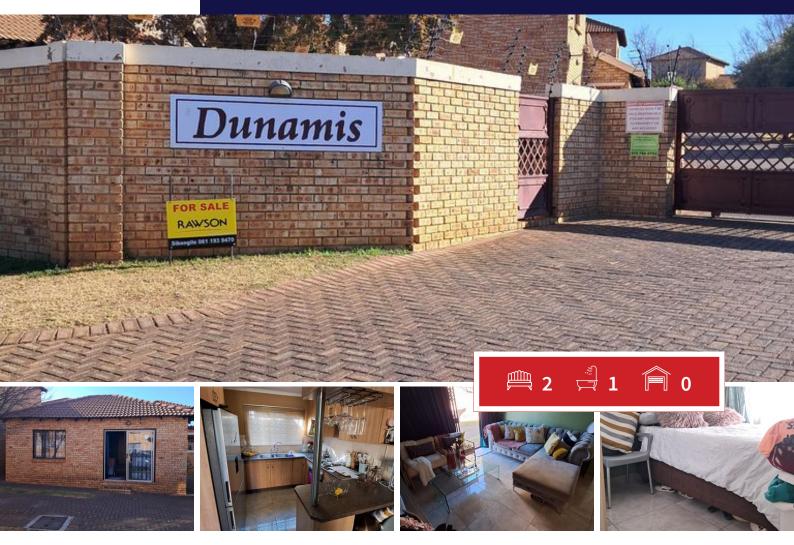

## A must buy

This townhouse offers you 2 well sized bedrooms, and built-in cupboards, a fully fitted kitchen. Open plan lounge and kitchen. this townhouse offers a parking space for one car. A perimeter wall for safety and security.

Transfer Costs R23,730.00

**Monthly Rates** 

Web Ref: RL6921 www.finehome.co.za

| INTERIOR     |    | EXTERIOR            |     |
|--------------|----|---------------------|-----|
| Bedrooms     | 2  | Carports / Parkings | 1   |
| Bathrooms    | 1  | Security            | No  |
| Kitchens     | 1  | Dom. Accom.         | 0   |
| Recep. Rooms | 1  | Pool                | Yes |
| Furnished    | No | Views               | No  |

Floor Size 62m<sup>2</sup> Land Size 5,324m<sup>2</sup>

Silindile Khumalo

**084 762 2375** silindile@finehome.co.za

Web Ref: RL6921 www.finehome.co.za