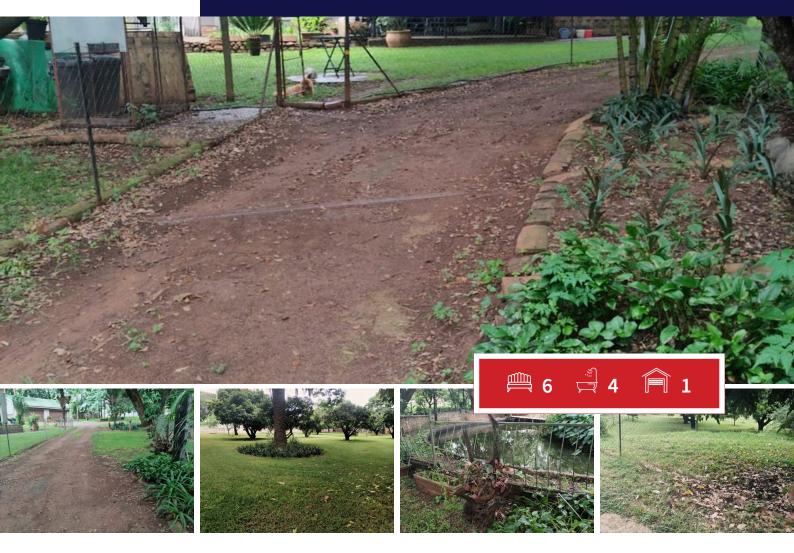

# Experience Tranquility, Nature & Human Intersection, Live! Farm For Sale @ Boshfontein on R24 road

6,6 Hectare Farm Suitable for Guest House or Private Traing Center. Property consists of 4x Bedroom House fitted built-in Wardrobe & Air-conditioning, 3x full Bathrooms ensuite, Separate Toilet, large Kitchen, Large Seating room, Big Foyer/Patio with built-in Spit BBQ & Gas BBQ, fish pond,

#### Outside buildings:

- 2x Bedroom Granny flat fitted with Air-conditioning and built-in cupboards. Big Seating room and Kitchen, Private Garden
- Large 2 Double Door Garage that can park 4 cars
- 3x Workshops with Carport
- 2x Domestic Worker