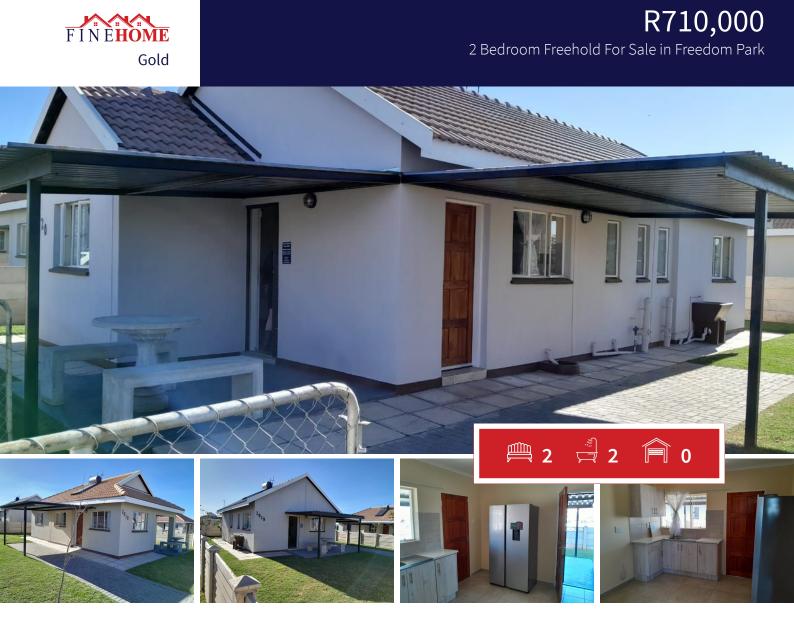

## Platinum Village is a modern residential complex at Freedom Park, Rustenburg, North-West

Choose Your New Home

50m2 sized 2 Bedroom Home at R710,000 Single Bathroom, Lounge, Kitchen and Carport

60m2 sized 3 Bedroom Home at R753,000 2 Bathrooms, Lounge, Kitchen, and Carport

## Web Ref: FHR1549

**INTERIOR** 

**EXTERIOR** 

| Bedrooms     | 2   | Carports / Parkings | 0   |
|--------------|-----|---------------------|-----|
| Bathrooms    | 2   | Security            | Yes |
| Kitchens     | 1   | Dom. Accom.         | 0   |
| Recep. Rooms | 1   | Pool                | Yes |
| Furnished    | Yes | Views               | Yes |

SIZES

Floor Size 50m<sup>2</sup> Land Size 301m<sup>2</sup>