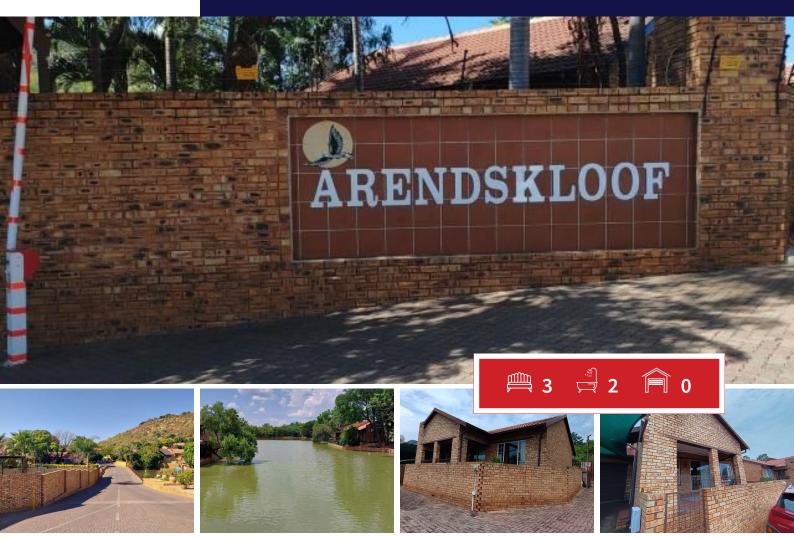

### 3 BEDROOM FACEBRICK TOWNHOUSE FOR SALE IN RUSTENBURG - SAFARI TUINE ARENDSKLOOF

DO YOU HAVE SAFETY ON YOUR MIND? THEN COME AND VIEW THIS ONCE IN A LIFETIME BARGAIN - CLOSE TO ALL AMENITIES - IDEAL FOR THE BEGINNER OR SMALL FAMILY.

This beautiful well maintained property - in a very popular area of Rustenburg, in a safe and secure complex, is 2 minutes away from the Safari Garden Shopping Center and only 9 minutes away from the Waterfall Mall with these most beautiful views of the mountains surrounded the area.

#### COMPLEX OFFERS THE FOLLOWING:

Several communal swimming pools Beautiful - well maintained gardens Dam/Pond Licenses to fish in the dam can be obtained from the Body Corporate - ideal for that perfect Sunday family gatherings 24 - Hour security and strict access control Complex Entry Security Gate Electric fencing around the entire complex Security guards (24/7)