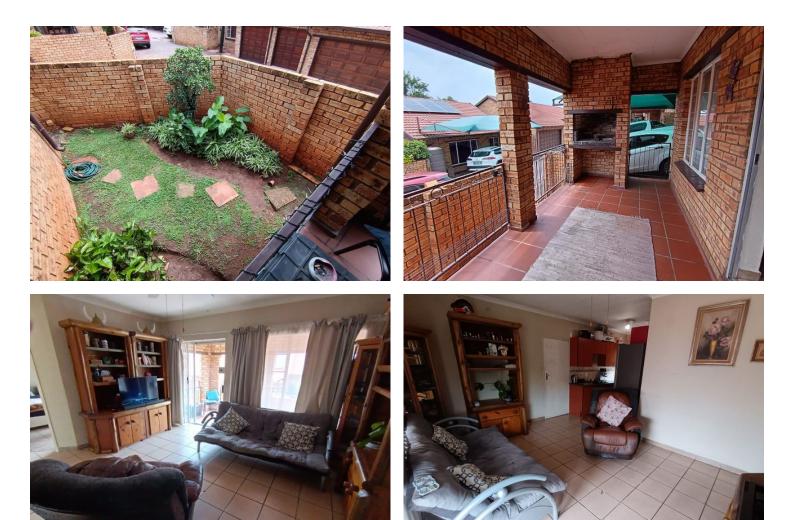

The property offers the following:

1 x Open Plan Kitchen with built in cupboards, tiled floors, 4 plate stove with under counter electrical oven, space for a fridge,

microwave oven electrical point for a washing machine/dish washer. An exit door to a cozy courtvard