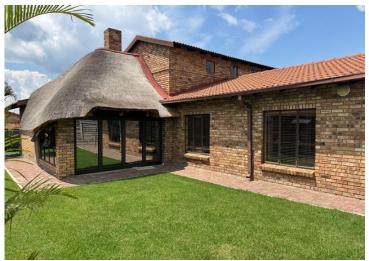

## Modern Lifestyle meets Fresh Breath 4 Bedroom House

4 Bedroom with 2 Ensuite, All 4 Bedrooms Fitted With Wall Wardrobes, Guest Bathroom and Separate Toilet. The Property is surrounded with Precast at the back & 2 sides and brick wall in front, reinforced with Electric Fence. Automated Sliding Gate, With Intercom, and security beams. Jojo Tank and Wendy House

## Carports / Parkings Bedrooms 2 Bathrooms 3 Security Yes Kitchens 1 Dom. Accom. 0 Recep. Rooms 2 Pool Yes Furnished Yes Views Yes

**EXTERIOR** 