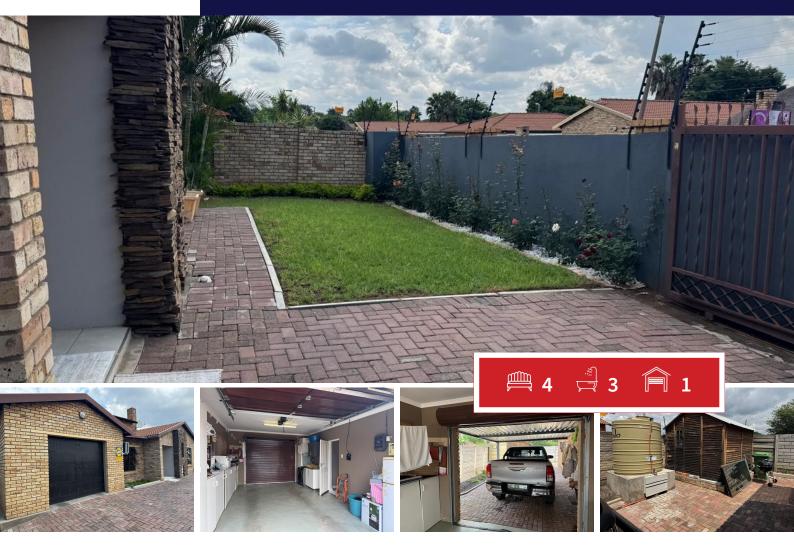

## Modern Lifestyle meets Fresh Breath 4 Bedroom House

4 Bedroom with 2 Ensuite, All 4 Bedrooms Fitted With Wall Wardrobes, Guest Bathroom and Separate Toilet. The Property is surrounded with Precast at the back & 2 sides and brick wall in front, reinforced with Electric Fence. Automated Sliding Gate, With Intercom, and security beams. Jojo Tank and Wendy House

## Carports / Parkings Bedrooms 2 Bathrooms 3 Security Yes Kitchens 1 Dom. Accom. 0 Recep. Rooms 2 Pool Yes Furnished Yes Views Yes

**EXTERIOR** 