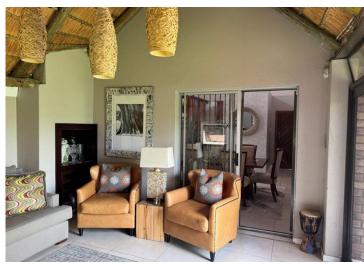

## Modern Lifestyle meets Fresh Breath 4 Bedroom House

4 Bedroom with 2 Ensuite, All 4 Bedrooms Fitted With Wall Wardrobes, Guest Bathroom and Separate Toilet. The Property is surrounded with Precast at the back & 2 sides and brick wall in front, reinforced with Electric Fence. Automated Sliding Gate, With Intercom, and security beams. Jojo Tank and Wendy House