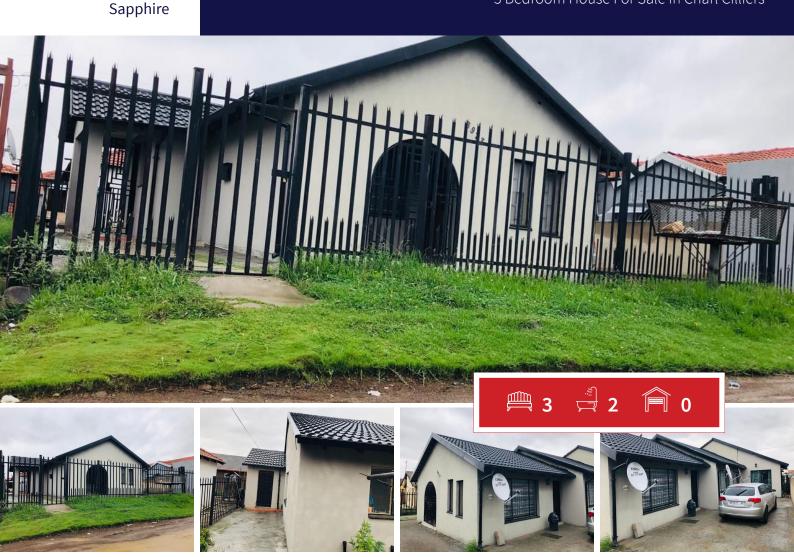

## Three bedroom house in a good area of Emba.

This three bedroom house is well secure with fencing around the property. All three bedroom are spacious with en suit bathroom in main bedroom. The main bathroom has a bath with toilet. Kitchen has ample storage space.

Additionally the property consists of an outside room. The house is very close to emba mall and local public school, it is also close to the taxi station.

| <b>Monthly Bond Repayment</b><br>Calculated over 20 years at 11%<br>with no deposit. | R9,083.26  | <b>Bond Costs</b><br>These calculations are only a guide. Please ask<br>your conveyancer for exact calculations | R21,450.00 |
|--------------------------------------------------------------------------------------|------------|-----------------------------------------------------------------------------------------------------------------|------------|
| Transfer Costs                                                                       | R28,244.00 | Monthly Rates                                                                                                   | R620       |