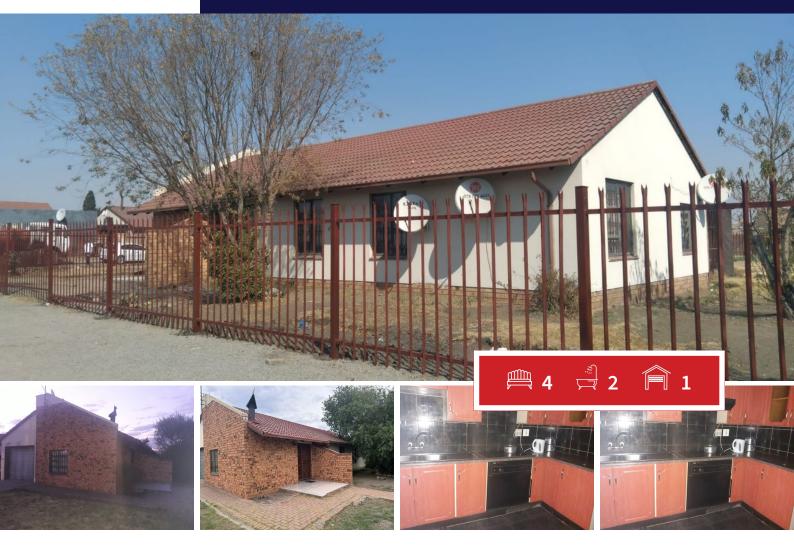

## 4 bedroom house in Embalenhle

**Transfer Costs** 

Calling upon all investors and businesses for this great opportunity. This property is situated in a well sized corner stand in a busy road that is close to many enmities around the location, it is perfect for any business or even for residential purposes. The property boats 4 bedrooms, all of them with built in wardrobes. The kitchen is fitted with built in cupboards and a 4 plate electric stove.

## Bedrooms4Carports / ParkingsBathrooms2SecurityKitchens1Dom. Accom.Recep. Rooms2Pool

Yes

Mmapaseka Job

**EXTERIOR** 

Views

076 863 3393

mmapaseka@finehome.co.za

## **SIZES**

1

0

Yes

Yes

Yes

Floor Size -Land Size 548m<sup>2</sup>

www.finehome.co.za