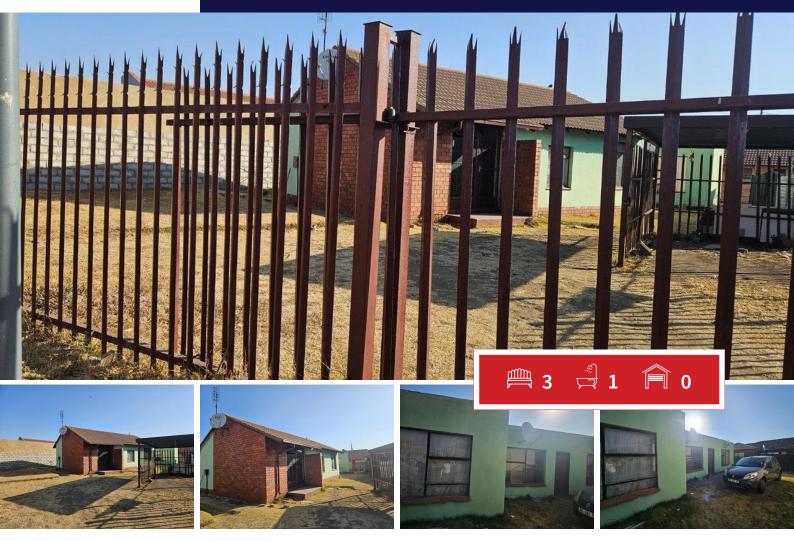

## A fixer up three bedroom house in a prominent area of Embalenhle

This three bedroom house is located in the most prominent area of Embalenhle, with amenities such as schools, shopping complexes, clinic and filling station nearby. With a little TLC this house has potential to become your cosy home or your investment for extra income.

There is 3 rooms at the back that are already generating rental income of R3600 p/m. The yard is big enough to add more rooms or extend the house itself.

Don't miss out on this one, call me today for viewing.

## **INTERIOR EXTERIOR** Bedrooms 3 Carports / Parkings 0 Bathrooms Security Kitchens Dom. Accom. 0 Recep. Rooms 0 Pool Yes Furnished

Yes Views Yes

Nompumelelo Mashinini

Floor Size Land Size 520m<sup>2</sup>