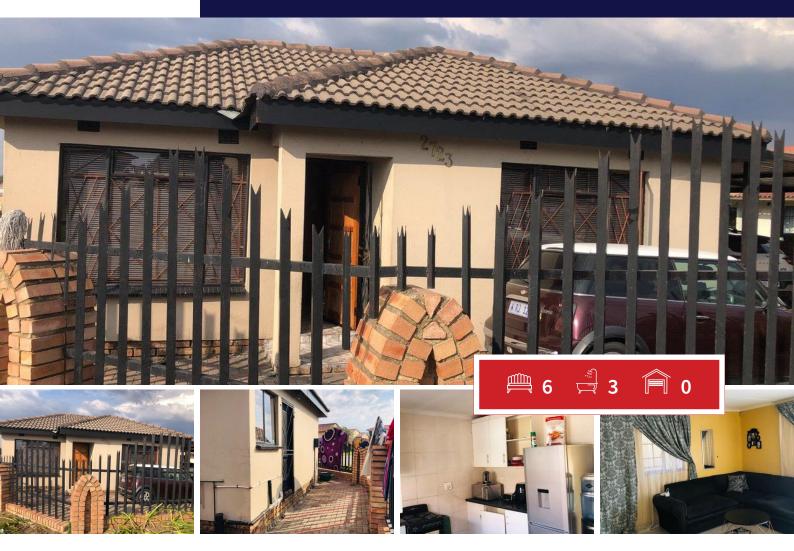

## **R1,240,000** 6 Bedroom House For Sale in Embalenhle Ext 5

## six bedroom house in Embalenhle

welcome to your new house at EMbalenhle, you do not want to miss this house with six bedrooms including three main bedrooms.

From the moment you enter, this house is nothing short of amaizing. The spacious floor plan and outdoor living space are perfect

for enteresting guest.

It also come with a carpot that can fit two cars which will give plenty of space to fit your vehicle. You are a short walk to the public school and less than a kilo from Emba mall which include shopping and somuch more.

20m<sup>2</sup>

1,100m<sup>2</sup>

**INTERIOR** Bedrooms **EXTERIOR** 

| Bedrooms     | 6   | Carports / Parkings | 0   |
|--------------|-----|---------------------|-----|
| Bathrooms    | 3   | Security            | Yes |
| Kitchens     | 3   | Dom. Accom.         | 0   |
| Recep. Rooms | 0   | Pool                | Yes |
| Furnished    | Yes | Views               | Yes |