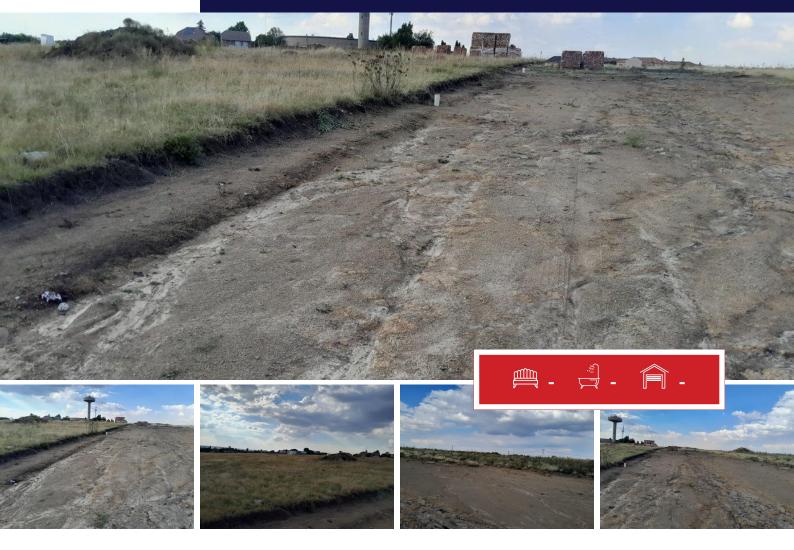

## 400m2 land for sale in Evander

400m2 land for sale in Evander.

Big complex it's coming soon in a good neighborhood of evander resident's. 600 houses will be build.

Only few stands are for sale, for those prefer to build for themselves their dream home

## **SIZES**

Floor Size -Land Size 400m<sup>2</sup>

Tallies Malope

**072 919 4730** tallies@finehome.co.za

Web Ref: RL9421 www.finehome.co.za