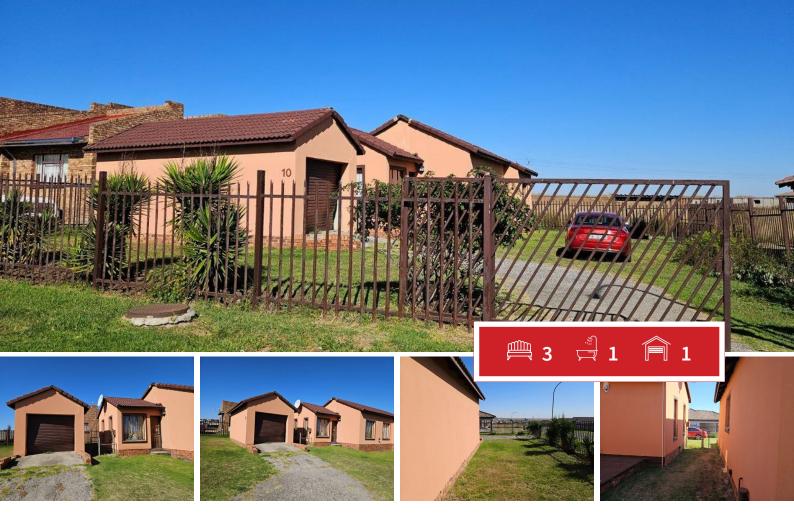

## Three bedroom house with a beautiful big well maintained yard

This beautiful three bedroom house is situated in a good and quiet area of Kinross Thistle Grove. Well fenced with a beautiful welcoming yard. The house is tiled and the passage and living rooms walls have gamazine. The whole house is fitted with a beautiful modern ceiling, it's a move in and stay. Two living areas. This is priced at it's lowest, don't miss out, call me today.

| FXTE | RIOR |
|------|------|
| CVIC | RIUR |

| Bedrooms     | 3   | Carports / Parkings | 0   |
|--------------|-----|---------------------|-----|
| Bathrooms    | 1   | Security            | Yes |
| Kitchens     | 1   | Dom. Accom.         | 0   |
| Recep. Rooms | 0   | Pool                | Yes |
| Furnished    | Yes | Views               | Yes |