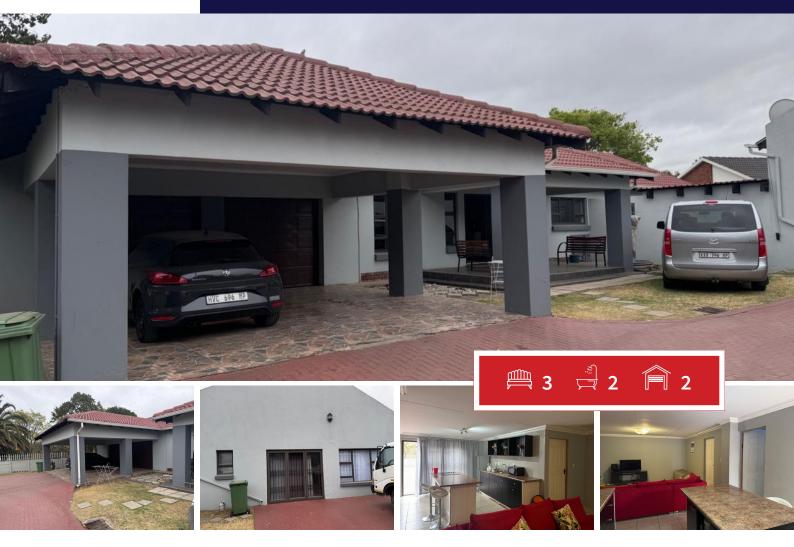

## A perfect home for your perfect family!

A house that comes with everything to make your everyday life easier, comfortable and convenient. This beautiful home comes with 3 beautiful bedrooms with modern cupboards, linen cabinet and 2 bathrooms with one being an en suite in the master bedroom and a study room.

Enjoy the convenient of an indoor build in braai that is beautifully designed with stackable aluminium doors facing the heated pool.

This property is equipped with solar panels, inverter and a battery, electric fence all around the yard, automated garage and an automated gate.

## Bedrooms 3 Carports / Parkings 0 2 Bathrooms Security Yes Kitchens 1 Dom. Accom. 0 Recep. Rooms 0 Pool Yes Furnished Yes Views Yes

**EXTERIOR** 

Floor Size -Land Size 953m<sup>2</sup>

Mmapaseka Job

076 863 3393