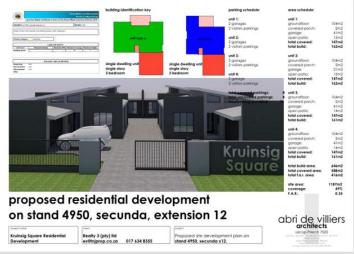

## Vacant stand for sale in secunda!

**Transfer Costs** 

Calling upon all business owners/ someone who's looking into spreading their wings, to grab this opportunity with both hands! The stand size is 1187m2 and the site development plan has already been submitted for approval. SDP plan in place and land use rights certificate available.