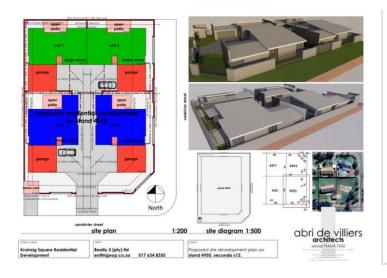

## Vacant stand for sale in secunda!

**Transfer Costs** 

Calling upon all business owners/ someone who's looking into spreading their wings, to grab this opportunity with both hands! The stand size is 1187m2 and the site development plan has already been submitted for approval. SDP plan in place and land use rights certificate available.