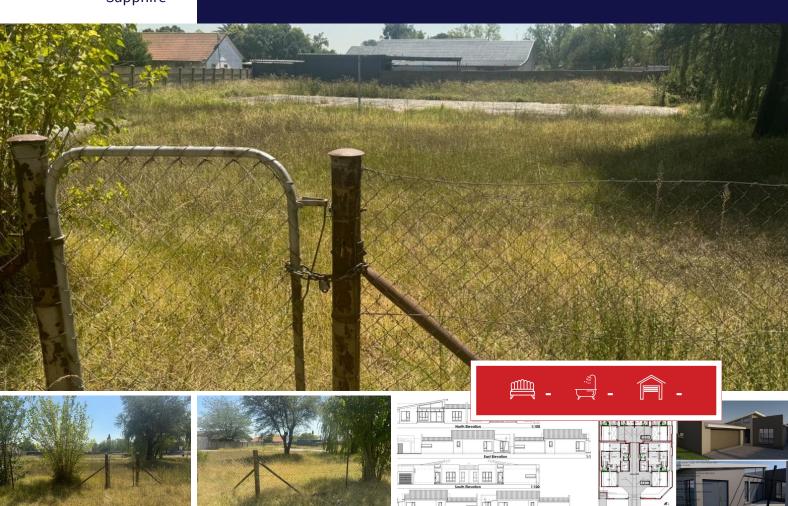

## Vacant stand for sale in secunda!

**Transfer Costs** 

Calling upon all business owners/ someone who's looking into spreading their wings, to grab this opportunity with both hands! The stand size is 1187m2 and the site development plan has already been submitted for approval. SDP plan in place and land use rights certificate available.

## Bedrooms-Carports / Parkings-Bathrooms-SecurityYesKitchens-Dom. Accom.-Recep. Rooms0PoolYes

**EXTERIOR** 

Views

SIZES

Floor Size -

Land Size 1,187m<sup>2</sup>

Mmapaseka Job

076 863 3393