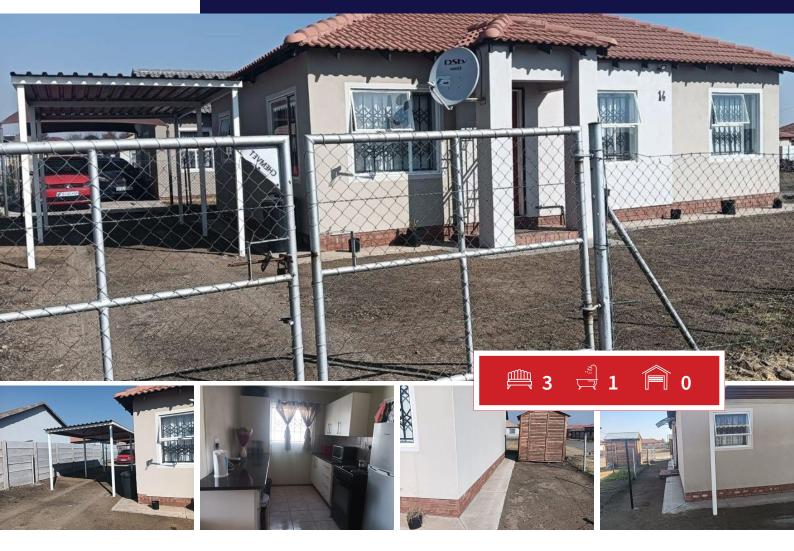

## Beautiful 3 bedroom home in Ext 23

This well priced home has 3 bedroom, 1 bathroom a nice open plan kitchen with lounge and a carport. It has a yard for play area for your children.

The house is situated in a busy developing area of Secunda.

## **EXTERIOR** Bedrooms 3 Carports / Parkings 0 Bathrooms Security Yes Kitchens 1 Dom. Accom. 0 Recep. Rooms 0 Pool Yes Furnished Yes Views Yes

Floor Size Land Size 280m<sup>2</sup>

Stella Mathabatha Agent