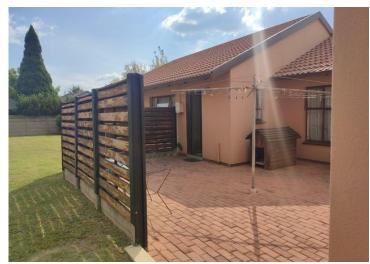

## Well maintained 4 bedroom house with double garage

This beautiful big house on an big stand is situated in a quiet area of ext 22.

The house has 4 spacious bedroom, 2.5 bathrooms, lounge, dining, a beautiful kitchen and scullery in the main house. There is also a outside room with its own shower.

The house has a very beautiful and well maintained garden.

| Transfer Costs                                   | R68,006.00 | Monthly Rates                                                                           | R1,600     |
|--------------------------------------------------|------------|-----------------------------------------------------------------------------------------|------------|
| Calculated over 20 years at 11% with no deposit. |            | These calculations are only a guide. Please ask your conveyancer for exact calculations |            |
| Monthly Bond Repayment                           | R19,405.14 | Bond Costs                                                                              | R32,760.00 |