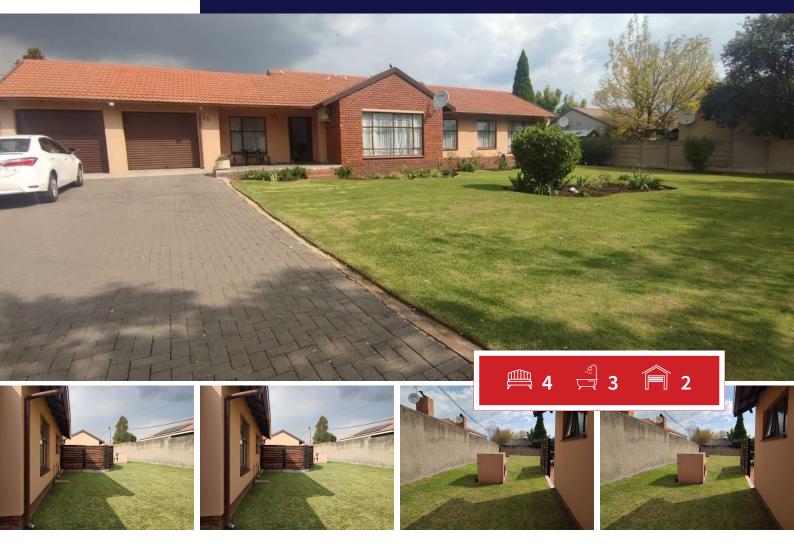

## Well maintained 4 bedroom house with double garage

This beautiful big house on an big stand is situated in a quiet area of ext 22.

The house has 4 spacious bedroom, 2.5 bathrooms, lounge, dining, a beautiful kitchen and scullery in the main house. There is also a outside room with its own shower.

The house has a very beautiful and well maintained garden.

| Transfer Costs                                   | R68,006.00 | Monthly Rates                                                                           | R1,600     |
|--------------------------------------------------|------------|-----------------------------------------------------------------------------------------|------------|
| Calculated over 20 years at 11% with no deposit. |            | These calculations are only a guide. Please ask your conveyancer for exact calculations |            |
| Monthly Bond Repayment                           | R19,405.14 | Bond Costs                                                                              | R32,760.00 |

## **SIZES**

Floor Size -Land Size 1,261m<sup>2</sup>

Stella Mathabatha

**060 819 9163** stella@finehome.co.za

Web Ref: RL9458 www.finehome.co.za