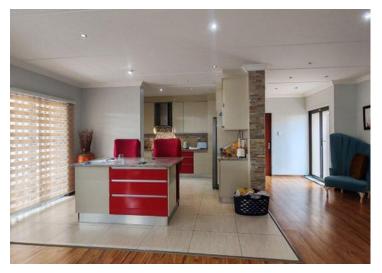

The property has a very huge open plan lounge, dining and a kitchen with scullery. At the back braai area where you can chill with your friends and family.

The yard is so big with potential to put your swimming pool with a boma or a lapa