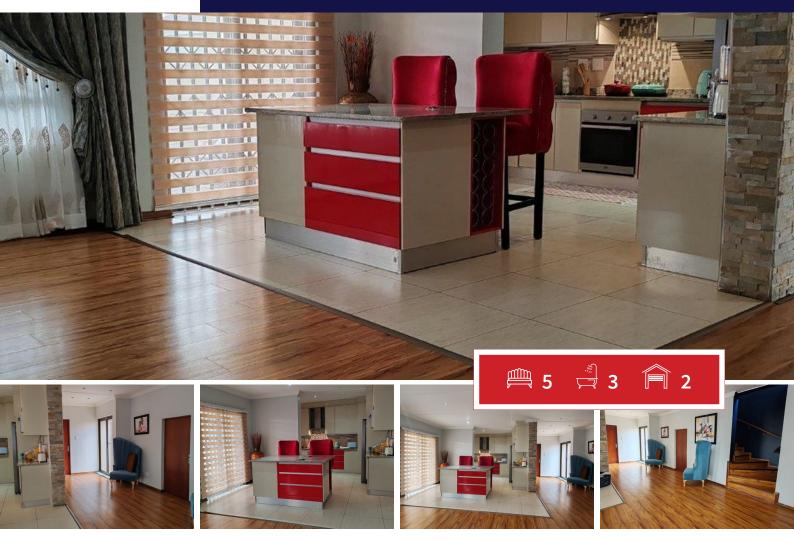

# Beautiful 5 bedroom double storey house up for sale

This hidden gem in extra 22 is a home for your family

A beautiful home comes with 5 spacious bedroom with wooden flooring, 2,5 bathrooms and the main bedroom has a full ensuite and the other bathroom has a big standing bath tub and a separate toilet.

The property has a very huge open plan lounge, dining and a kitchen with scullery. At the back braai area where you can chill with your friends and family.

The yard is so big with potential to put your swimming pool with a boma or a lapa

# Bedrooms 5 Bathrooms 3 Kitchens 1 Recep. Rooms 0 Furnished Yes