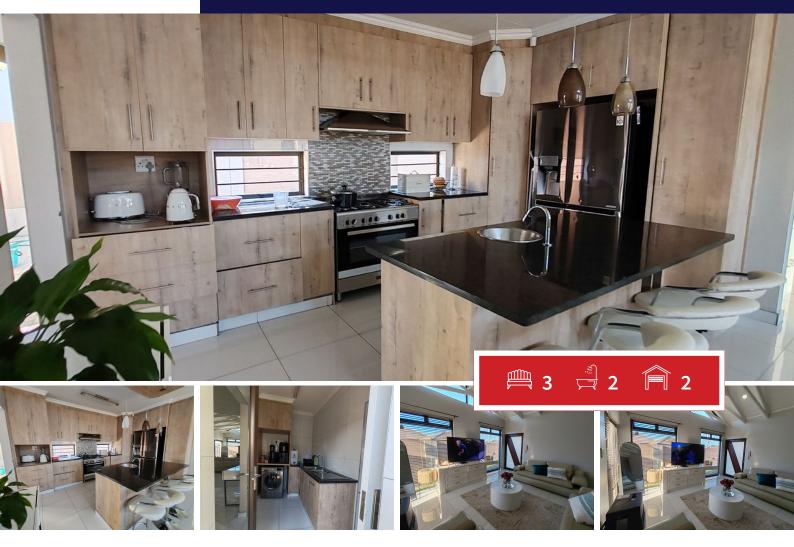

## 3 bedroom home in a gated Estate

Luxurious home in an Estate

Looking for luxury, comfort and safety, I've got you. I have a beautiful and spacious 3 bedroom, 2 bathrooms with ensuite in the main bedroom, spacious open plan kitchen with lounge and dining, automatic double garage and a big yard for kiddies play area and host visitors.

## Bedrooms3Carports / ParkingsBathrooms2SecurityKitchens1Dom. Accom.Recep. Rooms2PoolFurnishedYesViews

**EXTERIOR** 