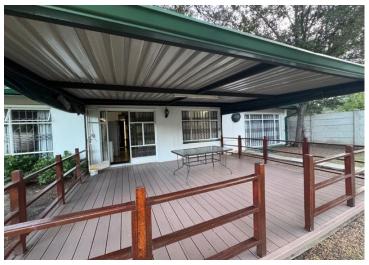

The modern kitchen is equipped with an electric stove and ample storage, making meal preparation a breeze. Outside, a spacious entertainment area at the back of the house is perfect for hosting gatherings, while the large yard, adorned with