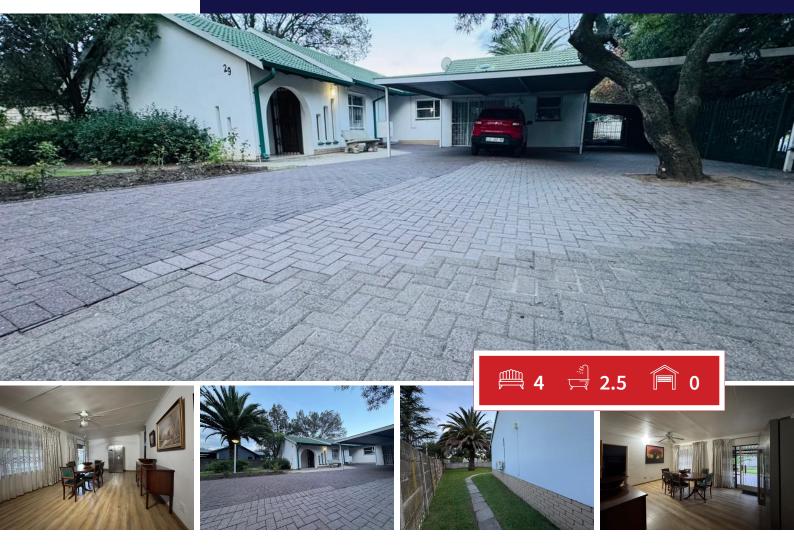

## 4 bedroom house with flatlet for sale in Secunda

Spacious 4-Bedroom Home with Modern Finishes & Flatlet

**Transfer Costs** 

This stunning 4-bedroom, 2-bathroom home offers the perfect blend of comfort, space, and modern convenience. Upon entering, you're welcomed by a dedicated entrance area that leads into a separate lounge and dining room, providing ample space for relaxation and entertaining.

The home features a long passage leading to four well-sized bedrooms, each equipped with newly renovated wardrobes. The main bedroom boasts its own full en-suite bathroom and a private dressing area for added luxury. A dedicated office space makes working from home effortless.

The modern kitchen is equipped with an electric stove and ample storage, making meal preparation a breeze. Outside, a spacious entertainment area at the back of the house is perfect for hosting gatherings, while the large yard, adorned with

## Carports / Parkings Bedrooms 4 3 Bathrooms 2.5 Security Yes Kitchens 1 Dom. Accom. 0 Recep. Rooms Pool 2 Yes Furnished Yes Views Yes

**EXTERIOR** 