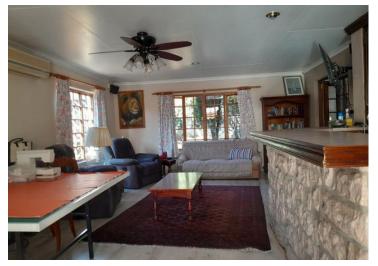

Stepping into the heart of home, where well appointed living area, it comprises a specious, semi-open- plan lounge and dinning area with tiled flooring. There's also a built-in braai and bar counter for your friends family. Open plan kitchen dining area designed for both functionality and style, bosting ample cupboards space. Outdoor washing/Domestic room with a bathroom adds convenience to your daily routine. Automated garages, double carport, Automated gate, electric fence, beams and brick wall and palisades.