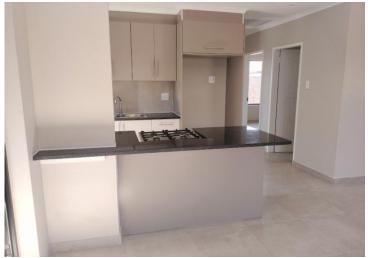

## 2 Bedrooms house with a single garage

The property offers a 2 bedrooms with built in cupboard, 2 bathrooms with one being ensuite in the master's bedroom, the kitchen is fitted with granite tops and has enough space that allows a double door fridge. The house has secure fencing with an electric gate.

## **INTERIOR**