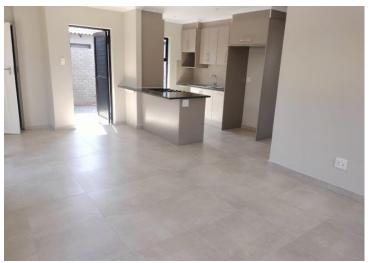

## 2 Bedrooms house with a single garage

The property offers a 2 bedrooms with built in cupboard, 2 bathrooms with one being ensuite in the master's bedroom, the kitchen is fitted with granite tops and has enough space that allows a double door fridge. The house has secure fencing with an electric gate.

## **INTERIOR**