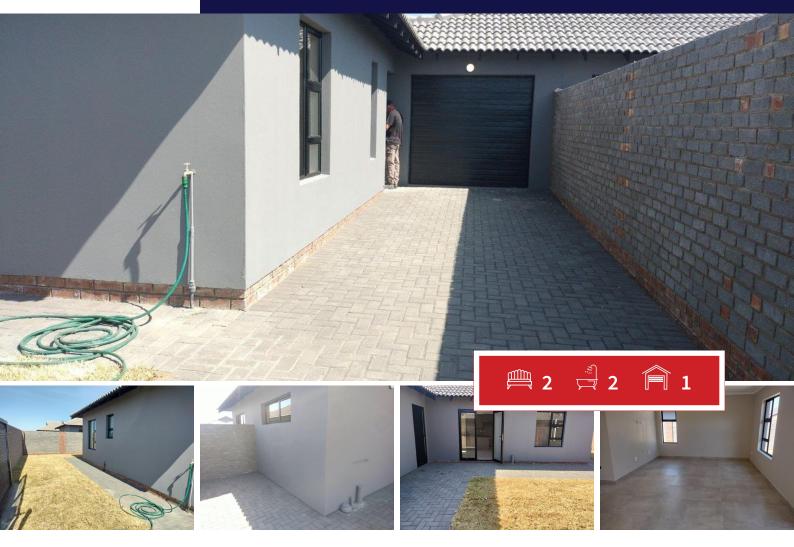

## 2 Bedrooms house with a single garage

The property offers a 2 bedrooms with built in cupboard, 2 bathrooms with one being ensuite in the master's bedroom, the kitchen is fitted with granite tops and has enough space that allows a double door fridge. The house has secure fencing with an electric gate.

#### 2 Bedrooms Carports / Parkings 0 2 Security Bathrooms Yes Kitchens 1 Dom. Accom. 0 Recep. Rooms 0 Pool Yes **Furnished** Views Yes Yes

**EXTERIOR** 

## **SIZES**

Floor Size -Land Size 250m<sup>2</sup>