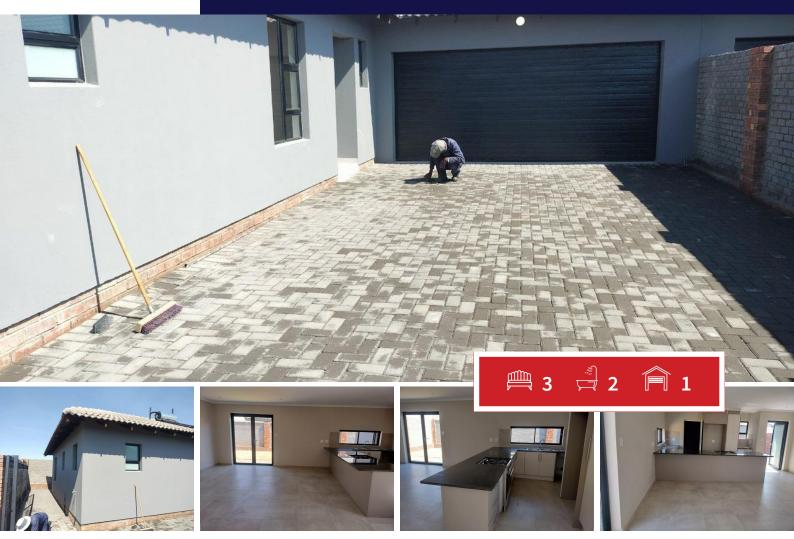

## Three bedrooms house for sale

Discover your dream home, Newly Built. Be the first owner!

A stunning three bedrooms house newly built in Silkaatzkop. This property features three bedrooms, two bathrooms ( ensuite in the main bedroom), lounge open plan dinning area and kitchen with built in units, breakfast nook and gas stove. The exterion includes a double garage with automatic doors and paveway.

The house has extras that includes a solar geyser, gas stove, gas regulator and a gate motor.

Safe and security are utmost importance and this house offers a peace of mind. Contact me for viewing!

| Monthly Bond Repayment                           | R18,372.95 | Bond Costs                                                                              | R30,875.00 |
|--------------------------------------------------|------------|-----------------------------------------------------------------------------------------|------------|
| Calculated over 20 years at 11% with no deposit. |            | These calculations are only a guide. Please ask your conveyancer for exact calculations |            |
| Transfer Costs                                   | R59,839.00 | Monthly Rates                                                                           | R600       |

| Ν | Т | Е | R | 0 | R |  |
|---|---|---|---|---|---|--|
|   |   |   |   |   |   |  |

| Bedrooms     | 3   | Carports / Parkings |
|--------------|-----|---------------------|
| Bathrooms    | 2   | Security            |
| Kitchens     | 1   | Dom. Accom.         |
| Recep. Rooms | 0   | Pool                |
| Furnished    | Yes | Views               |
|              |     |                     |