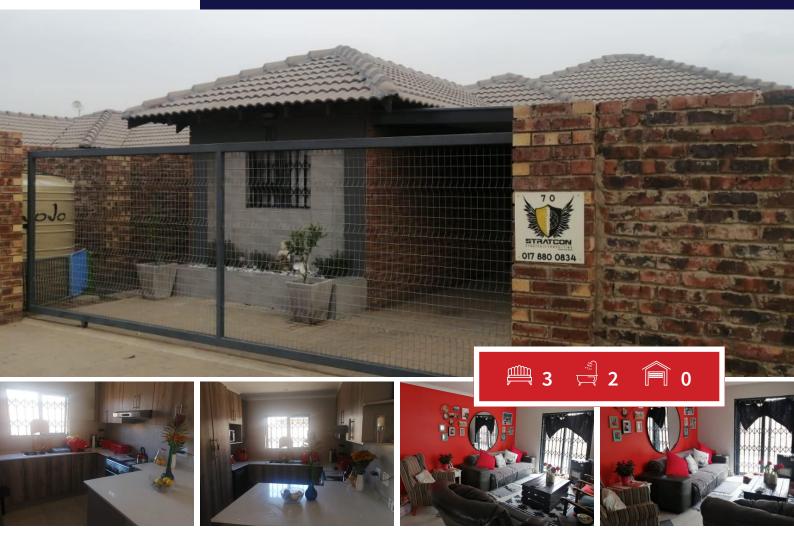

## 3 Bedroom house with single garage in good location

This three bedroom has been constructed recently with upmark furniture. The property is tiled throughout with stunning kitchen units and gas stove.

The main bedroom is spacious with ensuite and common bathroom with bathtub. Additional the property has secure fencing with automatic gate.

| <b>Monthly Bond Repayment</b><br>Calculated over 20 years at 11%<br>with no deposit. | R12,902.35 | <b>Bond Costs</b><br>These calculations are only a guide. Please ask<br>your conveyancer for exact calculations | R27,105.00 |
|--------------------------------------------------------------------------------------|------------|-----------------------------------------------------------------------------------------------------------------|------------|
| Transfer Costs                                                                       | R36,117.00 | Monthly Rates                                                                                                   | R600       |

**EXTERIOR** 

| Bedrooms     | 3   | Carports / Parkings | 0   |
|--------------|-----|---------------------|-----|
| Bathrooms    | 2   | Security            | Yes |
| Kitchens     | 1   | Dom. Accom.         | 0   |
| Recep. Rooms | 0   | Pool                | Yes |
| Furnished    | Yes | Views               | Yes |