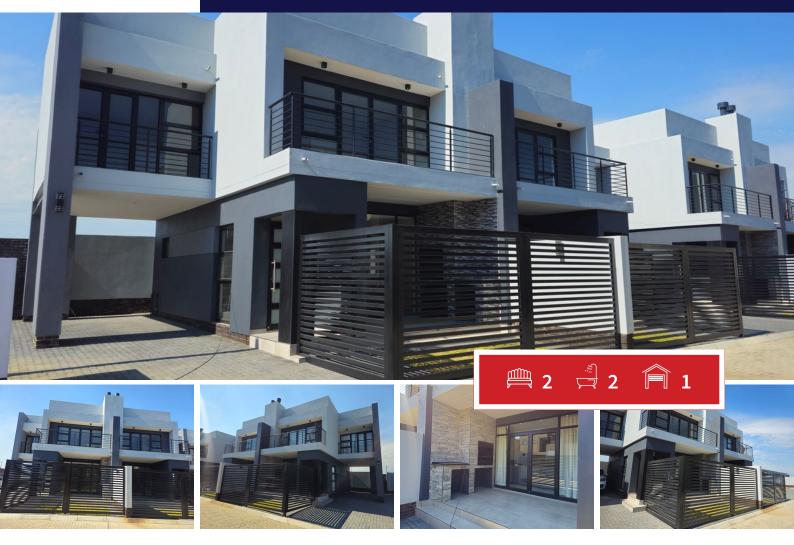

## Modern Apartments @ The One Secunda

TYPE B

2 Bedroom Duplex 116.9M<sup>2</sup>

2 Bathrooms (1x guest bathroom, 1x ensuite)

Single Garage

Enjoy this controlled access complex with electric fencing on the boundary wall and monitored security cameras Extras included:

## **INTERIOR**

Bedrooms 2 Carports / Parkings 0 2 Bathrooms Security Yes Kitchens 1 Dom. Accom. 0 Recep. Rooms 1 Pool Yes Furnished Yes Views Yes

**EXTERIOR** 

## **SIZES**

Floor Size 60m<sup>2</sup> Land Size 116m<sup>2</sup>