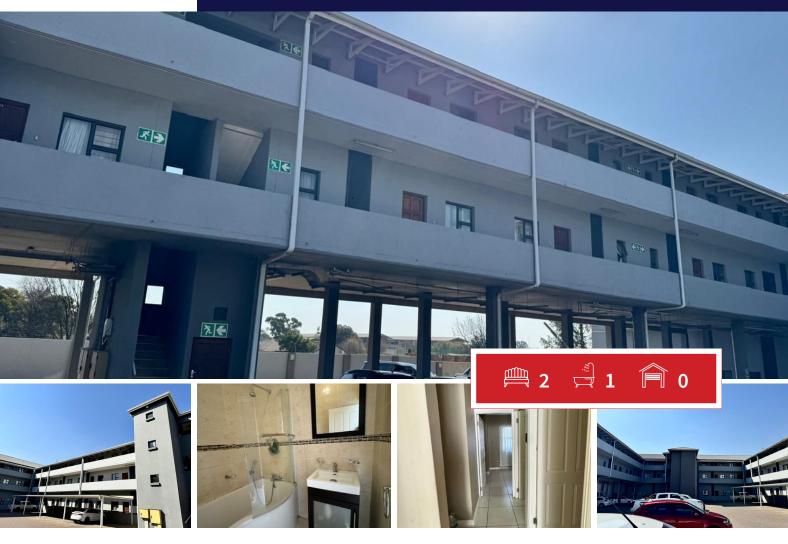

## 2 bedroom apartment for sale in Secunda

This property consists of the following:

2 Bedrooms, open plan kitchen and lounge area with Built-in braai

Bathroom, bath has dual tap that can be used as a shower as well and a toilet separate

Kitchen with cupboards double sink, gas stove and electric oven – breakfast nook

Washing machine outlet

Tiled floors

.

| Monthly Bond Repayment                           | R8,051.07  | Bond Costs                                                                              | R19,565.00 |  |
|--------------------------------------------------|------------|-----------------------------------------------------------------------------------------|------------|--|
| Calculated over 20 years at 11% with no deposit. |            | These calculations are only a guide. Please ask your conveyancer for exact calculations |            |  |
| Transfer Costs                                   | R25,898.00 | Monthly Rates                                                                           | R1,000     |  |

## Carports / Parkings Bedrooms 2 0 Bathrooms 1 Security Yes Kitchens 1 Dom. Accom. 0 Recep. Rooms Pool 0 Yes Furnished Yes Views Yes

**EXTERIOR** 

Floor Size -Land Size 70m<sup>2</sup>

Stella Mathabatha